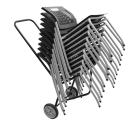

## **Adapt Stacking Chair**

### MITYLITE

#### **SPECIFICATIONS**

Height: 31.3" (79.4 cm)

Length: 22" (55.9 cm)

Product Type: Chair

Warranty: 12 years on frame, 3 years on seat

and back

Testing Certifications: ANSI / BIFMA X 5.1 -

2002

Glide Options: Polypropylene

Seat Width: 20.8" (52.7 cm)

Frame Material: Steel

Ganging Option: Plastic clip ganging

Width: 20.8" (52.7 cm)

Weight: 8 lbs (3.6 kg)

Minimum Order Quantity: 1

Country of Origin: China

Weight Capacity: 750 lbs (340.2 kg)

**Seat Length:** 17.8" (45.1 cm)

Seat Height: 17.8" (45.1 cm)

Frame Metal Thickness: 18-gauge

#### **OPTIONS**

#### PLASTIC COLORS



Black

#### FRAME COLORS



Silver Sand

#### **ADD-ONS**



Ganging
Plastic clips interlock chairs into perfect
rows

#### **RECOMMENDED CARTS**





Adapt Chair Cart

Adapt Dolly