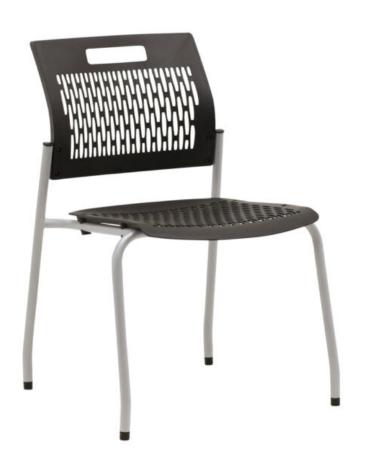

## **Adapt Stacking Chair**

#### **SPECIFICATIONS**

Height: 31.3" (79.4 cm)

Length: 22" (55.9 cm)

Product Type: Chair

Warranty: 12 years on frame, 3 years on seat

and back

Testing Certifications: ANSI / BIFMA X 5.1 -

2002

Glide Options: Polypropylene

Seat Width: 20.8" (52.7 cm)

Frame Material: Steel

Ganging Option: Plastic clip ganging

Width: 20.8" (52.7 cm)

Weight: 8 lbs (3.6 kg)

Minimum Order Quantity: 1

Country of Origin: China

Weight Capacity: 750 lbs (340.2 kg)

**Seat Length:** 17.8" (45.1 cm)

Seat Height: 17.8" (45.1 cm)

Frame Metal Thickness: 18-gauge