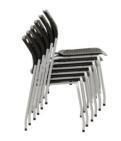

# MITYLITE

## **Adapt Stacking Chair**











## **Adapt Stacking Chair**

### MITYLITE

#### **SPECIFICATIONS**

Height: 31.3" (79.4 cm)

Length: 22" (55.9 cm)

Product Type: Chair

Warranty: 12 years on frame, 3 years on seat

and back

Testing Certifications: ANSI / BIFMA X 5.1 -

2002

Glide Options: Polypropylene

Seat Width: 20.8" (52.7 cm)

Frame Material: Steel

Ganging Option: Plastic clip ganging

Width: 20.8" (52.7 cm)

Weight: 8 lbs (3.6 kg)

Minimum Order Quantity: 1

Country of Origin: China

Weight Capacity: 750 lbs (340.2 kg)

**Seat Length:** 17.8" (45.1 cm)

Seat Height: 17.8" (45.1 cm)

Frame Metal Thickness: 18-gauge

#### **OPTIONS**

#### PLASTIC COLORS



Black

#### FRAME COLORS



Silver Sand

#### **ADD-ONS**



Ganging
Plastic clips interlock chairs into perfect
rows

#### **RECOMMENDED CARTS**





Ad