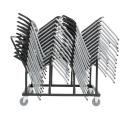

## **Adapt Stacking Chair**

### MITYLITE

#### **SPECIFICATIONS**

Height: 31.3" (79.4 cm)

Length: 22" (55.9 cm)

Product Type: Chair

Warranty: 12 years on frame, 3 years on seat

and back

Testing Certifications: ANSI / BIFMA X 5.1 -

2002

Glide Options: Polypropylene

Seat Width: 20.8" (52.7 cm)

Frame Material: Steel

Ganging Option: Plastic clip ganging

Width: 20.8" (52.7 cm)

Weight: 8 lbs (3.6 kg)

Minimum Order Quantity: 1

Country of Origin: China

Weight Capacity: 750 lbs (340.2 kg)

**Seat Length:** 17.8" (45.1 cm)

Seat Height: 17.8" (45.1 cm)

Frame Metal Thickness: 18-gauge

#### **OPTIONS**

#### PLASTIC COLORS



Black

#### FRAME COLORS



Silver Sand

#### **ADD-ONS**



Ganging
Plastic clips interlock chairs into perfect
rows

#### **RECOMMENDED CARTS**





Adapt Chair Cart

Adapt Dolly