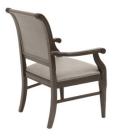

# MITYLITE

## Ambassador Bariatric Armchair













## Ambassador Bariatric Armchair



#### **SPECIFICATIONS**

Height: 38" (96.5 cm)

Length: 20" (50.8 cm)

Product Type: Chair

Warranty: 10 years

Weight Capacity: 500 lbs (226.8 kg)

Seat Width: 24" (61 cm)

Seat Foam Type: Polyurethane

Distance Between Arms: 24" (61 cm)

Width: 28" (71.1 cm)

Weight: 28 lbs (12.7 kg)

Minimum Order Quantity: 1

Country of Origin: Canada

Seat Length: 20" (50.8 cm)

Seat Height: 18.5" (47 cm)

Arm Height: 25.5" (64.8 cm)

Frame Material: European Beech Hardwood



#### **CUSTOM FABRIC REQUIREMENTS**

| Seat Style  | Seat Total | Inside Back | Outside Back | Back Total | Total Yards |  |
|-------------|------------|-------------|--------------|------------|-------------|--|
| 1-10 Chairs | 1.1 yards  | 2.1 yards   | 2.1 yards    |            | 5.3