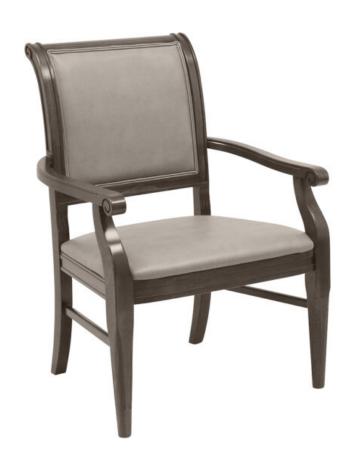

## Ambassador Bariatric Armchair

#### **SPECIFICATIONS**

Height: 38" (96.5 cm)

Length: 20" (50.8 cm)

Product Type: Chair

Warranty: 10 years

Weight Capacity: 500 lbs (226.8 kg)

Seat Width: 24" (61 cm)

Seat Foam Type: Polyurethane

Distance Between Arms: 24" (61 cm)

Width: 28" (71.1 cm)

Weight: 28 lbs (12.7 kg)

Minimum Order Quantity: 1

Country of Origin: Canada

Seat Length: 20" (50.8 cm)

Seat Height: 18.5" (47 cm)

Arm Height: 25.5" (64.8 cm)

Frame Material: European Beech Hardwood