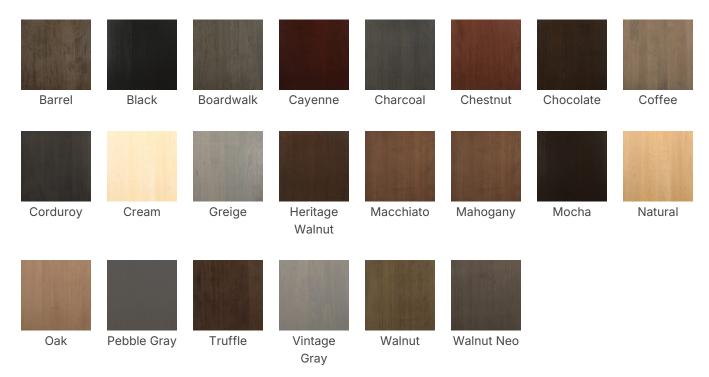

0 years

Weight Capacity: 500 lbs (226.8 kg)

Seat Width: 24" (61 cm)

Seat Foam Type: Polyurethane

Distance Between Arms: 24" (61 cm)

Width: 28" (71.1 cm)

Weight: 28 lbs (12.7 kg)

Minimum Order Quantity: 1

Country of Origin: Canada

Seat Length: 20" (50.8 cm)

Seat Height: 18.5" (47 cm)

Arm Height: 25.5" (64.8 cm)

Frame Material: European Beech Hardwood



#### **CUSTOM FABRIC REQUIREMENTS**

| Seat Style  | Seat Total | Inside Back | Outside Back | Back Total | Total Yards |  |
|-------------|------------|-------------|--------------|------------|-------------|--|
| 1-10 Chairs | 1.1 yards  | 2.1 yards   | 2.1 yards    |            | 5.3 yards   |  |
| 10+ Chairs  | 0.8 yards  | 0.55 yards  | 0.55 yards   |            | 1.9 yards   |  |

### **OPTIONS**

#### WOODEN CHAIR STAINS



#### **FABRIC OPTIONS**

• Visit our Fabric Center to see over 2,000+ fabrics!