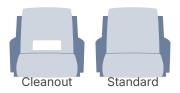

r

Warranty: 10 years

Weight Capacity: 300 lbs (136.1 kg)

Seat Width: 21" (53.3 cm)

Seat Foam Type: Polyurethane

Distance Between Arms: 21.3" (54 cm)

Width: 25.8" (65.4 cm)

Weight: 23 lbs (10.4 kg)

Minimum Order Quantity: 1

Country of Origin: Canada

Seat Length: 24" (61 cm)

Seat Height: 18.5" (47 cm)

Arm Height: 26.3" (66.7 cm)

Frame Material: European Beech Hardwood

## **CUSTOM FABRIC REQUIREMENTS**

| Seat Style  | Seat Total | Inside Back | Outside Back | Back Total | Total Yards |
|-------------|------------|-------------|--------------|------------|-------------|
| 1-10 Chairs | 2.6 yards  | 2.1 yards   | 2.4 yards    |            | 7.1 yards   |
| 10+ Chairs  | 0.85 yards | 0.75 yards  | 0.65 yards   |            | 2.25 yards  |

## **OPTIONS**

#### WOODEN BACK STYLES



#### WOODEN CHAIR STAINS



#### **FABRIC OPTIONS**

• Visit our Fabric Center to see over 2,000+ fabrics!