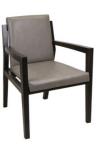

# MITYLITE

# Aurora Armchair













# Aurora Armchair



## **SPECIFICATIONS**

Height: 34" (86.4 cm)

Length: 24" (61 cm)

Product Type: Chair

Warranty: 10 years

Weight Capacity: 300 lbs (136.1 kg)

Seat Width: 21" (53.3 cm)

Seat Foam Type: Polyurethane

Distance Between Arms: 21.3" (54 cm)

Width: 25.8" (65.4 cm)

Weight: 23 lbs (10.4 kg)

Minimum Order Quantity: 1

Country of Origin: Canada

Seat Length: 24" (61 cm)

Seat Height: 18.5" (47 cm)

Arm Height: 26.3" (66.7 cm)

Frame Material: European Beech Hardwood

## **CUSTOM FABRIC REQUIREMENTS**

| Seat Style  | Seat Total | Inside Back | Outside Back | Back Total | Total Yards |
|-------------|------------|-------------|--------------|------------|-------------|
| 1-10 Chairs | 2.6 yards  | 2.1 yards   | 2.4 yards    |            | 7.1 yards   |
| 10+ Chair