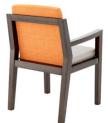

# MITYLITE

# Aurora Armchair













# Aurora Armchair



## **SPECIFICATIONS**

Height: 34" (86.4 cm)

Length: 24" (61 cm)

Product Type: Chair

Warranty: 10 years

Weight Capacity: 300 lbs (136.1 kg)

Seat Width: 21" (53.3 cm)

Seat Foam Type: Polyurethane

Distance Between Arms: 21.3" (54 cm)

Width: 25.8" (65.4 cm)

Weight: 23 lbs (10.4 kg)

Minimum Order Quantity: 1

Country of Origin: Canada

Seat Length: 24" (61 cm)

Seat Height: 18.5" (47 cm)

Arm Height: 26.3" (66.7 cm)

Frame Material: European Beech Hardwood

## **CUSTOM FABRIC REQUIREMENTS**

| Seat Style  | Seat Total | Inside Back | Outside Back | Back Total | Total Yards |
|-------------|------------|-------------|--------------|------------|-------------|
| 1-10 Chairs | 2.6 yards  | 2.1 yards   | 2.4 yards    |            | 7.1 yards   |
| 10+ Chairs