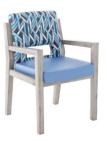

# MITYLITE

# Aurora Armchair













# Aurora Armchair



## **SPECIFICATIONS**

Height: 34" (86.4 cm)

Length: 24" (61 cm)

Product Type: Chair

Warranty: 10 years

Weight Capacity: 300 lbs (136.1 kg)

Seat Width: 21" (53.3 cm)

Seat Foam Type: Polyurethane

Distance Between Arms: 21.3" (54 cm)

Width: 25.8" (65.4 cm)

Weight: 23 lbs (10.4 kg)

Minimum Order Quantity: 1

Country of Origin: Canada

Seat Length: 24" (61 cm)

Seat Height: 18.5" (47 cm)

Arm Height: 26.3" (66.7 cm)

Frame Material: European Beech Hardwood

## **CUSTOM FABRIC REQUIREMENTS**

| Seat Style  | Seat Total | Inside Back | Outside Back | Back Total | Total Yards |
|-------------|------------|-------------|--------------|------------|-------------|
| 1-10 Chairs | 2.6 yards  | 2.1 yards   | 2.4 yards    |            | 7.1 yards   |
| 10+ Chairs  |