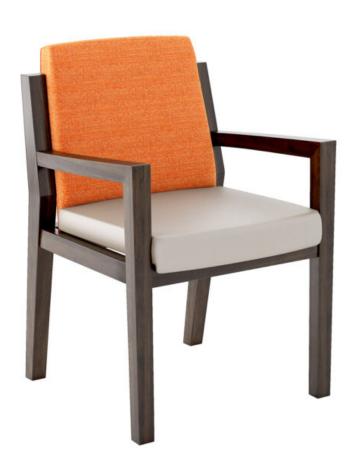

# Aurora Armchair

## **SPECIFICATIONS**

Height: 34" (86.4 cm)

Length: 24" (61 cm)

Product Type: Chair

Warranty: 10 years

Weight Capacity: 300 lbs (136.1 kg)

Seat Width: 21" (53.3 cm)

Seat Foam Type: Polyurethane

Distance Between Arms: 21.3" (54 cm)

Width: 25.8" (65.4 cm)

Weight: 23 lbs (10.4 kg)

Minimum Order Quantity: 1

Country of Origin: Canada

Seat Length: 24" (61 cm)

Seat Height: 18.5" (47 cm)

Arm Height: 26.3" (66.7 cm)

Frame Material: European Beech Hardwood