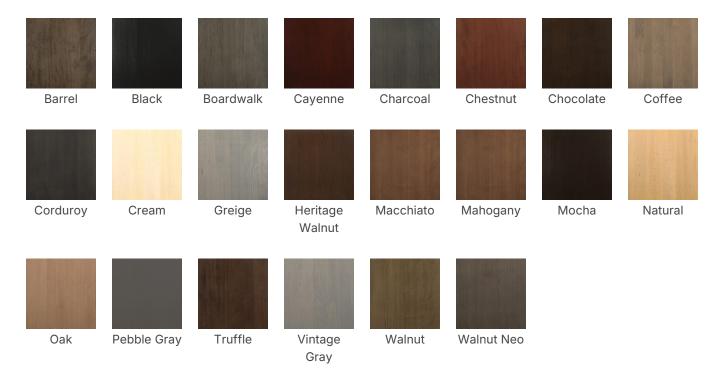

t Capacity: 300 lbs (136.1 kg)

Seat Width: 21" (53.3 cm)

Seat Foam Type: Polyurethane

Distance Between Arms: 21.3" (54 cm)

Width: 25.8" (65.4 cm)

Weight: 23 lbs (10.4 kg)

Minimum Order Quantity: 1

Country of Origin: Canada

Seat Length: 24" (61 cm)

Seat Height: 18.5" (47 cm)

Arm Height: 26.3" (66.7 cm)

Frame Material: European Beech Hardwood

## **CUSTOM FABRIC REQUIREMENTS**

| Seat Style  | Seat Total | Inside Back | Outside Back | Back Total | Total Yards |
|-------------|------------|-------------|--------------|------------|-------------|
| 1-10 Chairs | 2.6 yards  | 2.1 yards   | 2.4 yards    |            | 7.1 yards   |
| 10+ Chairs  | 0.85 yards | 0.75 yards  | 0.65 yards   |            | 2.25 yards  |

## **OPTIONS**

#### WOODEN BACK STYLES



#### WOODEN CHAIR STAINS



#### **FABRIC OPTIONS**

• Visit our Fabric Center to see over 2,000+ fabrics!