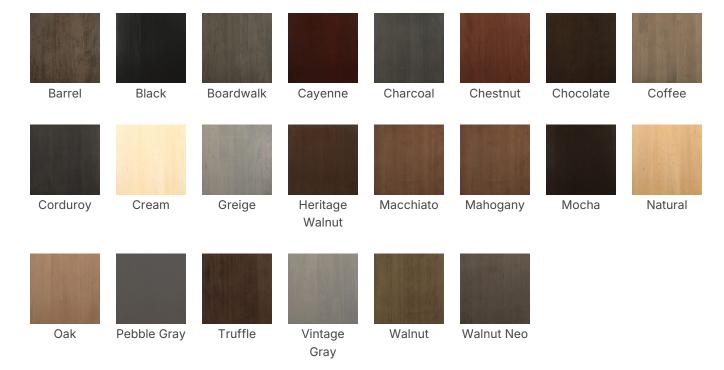

8" (45.7 cm)

Length: 19.5" (49.5 cm) Weight: 22 lbs (10 kg)

Product Type: Chair Minimum Order Quantity: 1

Warranty: 10 years Country of Origin: Canada

Weight Capacity: 300 lbs (136.1 kg)

Seat Length: 15.8" (40 cm)

Seat Width: 18" (45.7 cm) Seat Height: 24" (61 cm) - 30" (76.2 cm)

Seat Foam Type: Polyurethane Frame Material: European Beech Hardwood

#### **CUSTOM FABRIC REQUIREMENTS**

| Seat Style  | Seat Total | Inside Back | Outside Back | Back Total | Total Yards |
|-------------|------------|-------------|--------------|------------|-------------|
| 1-10 Chairs | .85 yards  |             |              |            | .85 yards   |
| 10+ Chairs  | .4 yards   |             |              |            | .4 yards    |

### **OPTIONS**

CHAIR HEIGHT

24", 30"

WOODEN CHAIR STAINS





#### **ADD-ONS**



Custom Etching

Add elegance with your company's name or logo etched into the frame.



Kick Plate
Barstools come standard with a brass
kick plate. Alternative color options are
available.