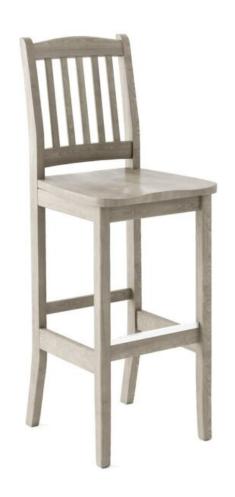

## **Bulldog Barstool**

#### **SPECIFICATIONS**

Height: 47" (119.4 cm) Width: 18" (45.7 cm)

Length: 19.5" (49.5 cm) Weight: 22 lbs (10 kg)

Product Type: Chair Minimum Order Quantity: 1

Warranty: 10 years Country of Origin: Canada

Weight Capacity: 300 lbs (136.1 kg)

Seat Length: 15.8" (40 cm)

Seat Width: 18" (45.7 cm) Seat Height: 24" (61 cm) - 30" (76.2 cm)

Seat Foam Type: Polyurethane Frame Material: European Beech Hardwood