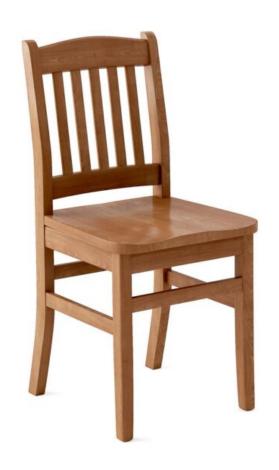

## **Bulldog Chair**

#### **SPECIFICATIONS**

Height: 35" (88.9 cm) Width: 18" (45.7 cm)

Length: 19" (48.3 cm) Weight: 19 lbs (8.6 kg)

Product Type: Chair Minimum Order Quantity: 1

Warranty: 10 years Country of Origin: Canada

Weight Capacity: 300 lbs (136.1 kg)

Seat Length: 15.8" (40 cm)

Seat Width: 17" (43.2 cm) Seat Height: 18" (45.7 cm)

Seat Foam Type: Polyurethane Frame Material: European Beech Hardwood