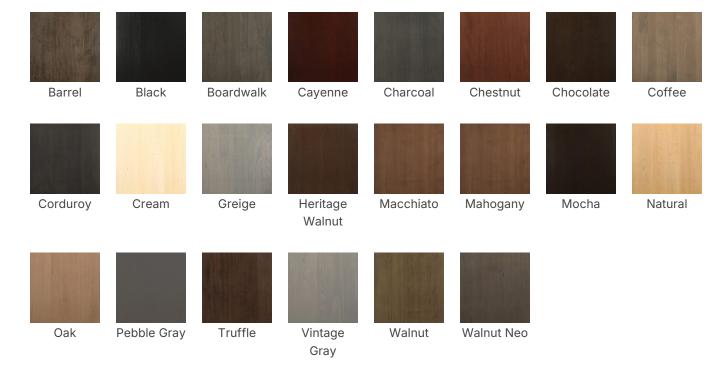

CATIONS**

Height: 35" (88.9 cm) Width: 18" (45.7 cm)

Length: 19" (48.3 cm) Weight: 19 lbs (8.6 kg)

Product Type: Chair Minimum Order Quantity: 1

Warranty: 10 years Country of Origin: Canada

Weight Capacity: 300 lbs (136.1 kg)

Seat Length: 15.8" (40 cm)

Seat Width: 17" (43.2 cm) Seat Height: 18" (45.7 cm)

Seat Foam Type: Polyurethane Frame Material: European Beech Hardwood

#### **CUSTOM FABRIC REQUIREMENTS**

| Seat Style  | Seat Total | Inside Back | Outside Back | Back Total | Total Yards |
|-------------|------------|-------------|--------------|------------|-------------|
| 1-10 Chairs | .85 yards  |             |              |            | .85 yards   |
| 10+ Chairs  | .4 yards   |             |              |            | .4 yards    |

### **OPTIONS**

WOODEN CHAIR STAINS



#### **ADD-ONS**



Custom Etching

Add elegance with your company's name or logo etched into the frame.



Casters
These 2-inch casters are professionally installed and offer a full 360-degree rotation.



In-Line Wheels

Available in white or brown, our In-Line wheels are professionally secured in our factory.