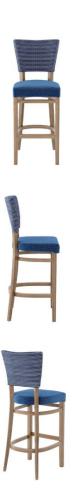

# **MITY**LITE

# Carole Accent Barstool











#### **SPECIFICATIONS**

Height: 43.8" (111.1 cm) Width: 17.3" (43.8 cm)

Length: 19.3" (48.9 cm) Weight: 19 lbs (8.6 kg)

Product Type: Chair Minimum Order Quantity: 1

Warranty: 10 years Country of Origin: Canada

Weight Capacity: 300 lbs (136.1 kg)

Seat Length: 15.8" (40 cm)

Seat Width: 17.8" (45.1 cm) Seat Height: 24" (61 cm) - 30" (76.2 cm)

Seat Foam Type: Polyurethane Frame Material: European Beech Hardwood

#### **CUSTOM FABRIC REQUIREMENTS**

| Seat Style  | Seat Total | Inside Back | Outside Back | Back Total | Total Yards |
|-------------|------------|-------------|--------------|------------|-------------|
| 1-10 Chairs | .85 yards  |             |              |            | .85 yards   |
| 10+ Chairs  | .4 yards   |             |              |            | .4 yards