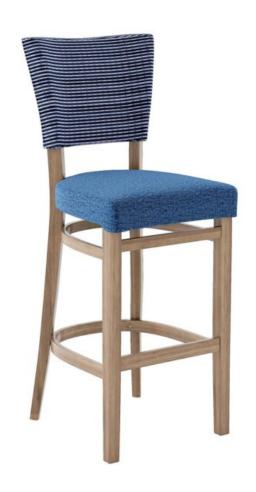

# Carole Accent Barstool

#### **SPECIFICATIONS**

Height: 43.8" (111.1 cm) Width: 17.3" (43.8 cm)

Length: 19.3" (48.9 cm) Weight: 19 lbs (8.6 kg)

Product Type: Chair Minimum Order Quantity: 1

Warranty: 10 years Country of Origin: Canada

Weight Capacity: 300 lbs (136.1 kg)

Seat Length: 15.8" (40 cm)

Seat Width: 17.8" (45.1 cm) Seat Height: 24" (61 cm) - 30" (76.2 cm)

Seat Foam Type: Polyurethane Frame Material: European Beech Hardwood