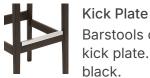

### **ADD-ONS**

Barstools come standard with a brass kick plate. Also available in chrome &