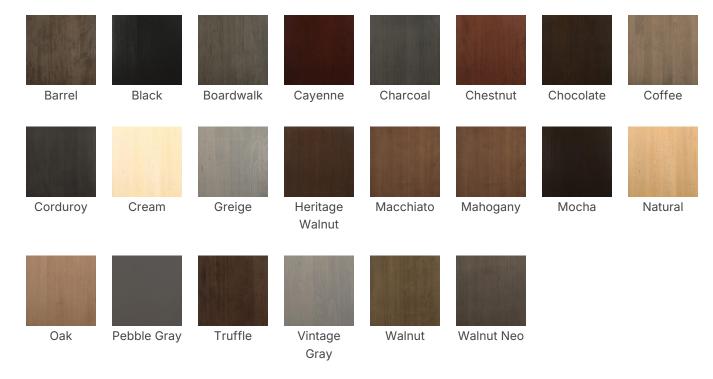

3" (43.8 cm)

Length: 19.3" (48.9 cm) Weight: 19 lbs (8.6 kg)

Product Type: Chair Minimum Order Quantity: 1

Warranty: 10 years Country of Origin: Canada

Weight Capacity: 300 lbs (136.1 kg)

Seat Length: 15.8" (40 cm)

Seat Width: 17.8" (45.1 cm) Seat Height: 24" (61 cm) - 30" (76.2 cm)

Seat Foam Type: Polyurethane Frame Material: European Beech Hardwood

#### **CUSTOM FABRIC REQUIREMENTS**

| Seat Style  | Seat Total | Inside Back | Outside Back | Back Total | Total Yards |
|-------------|------------|-------------|--------------|------------|-------------|
| 1-10 Chairs | .85 yards  |             |              |            | .85 yards   |
| 10+ Chairs  | .4 yards   |             |              |            | .4 yards    |

## **OPTIONS**

CHAIR HEIGHT

24", 30"

WOODEN CHAIR STAINS



#### **FABRIC OPTIONS**

• Visit our Fabric Center to see over 2,000+ fabrics!

### **ADD-ONS**



Barstools come standard with a brass kick plate. Also available in chrome &