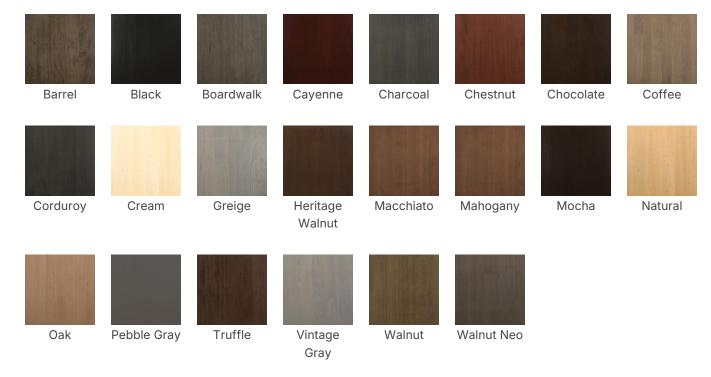

Height: 34.5" (87.6 cm) Width: 17.3" (43.8 cm)

Length: 19.3" (48.9 cm) Weight: 16 lbs (7.3 kg)

Product Type: Chair Minimum Order Quantity: 1

Warranty: 10 years Country of Origin: Canada

Weight Capacity: 300 lbs (136.1 kg)

Seat Length: 16.8" (42.5 cm)

Seat Width: 17.3" (43.8 cm) Seat Height: 18" (45.7 cm)

Seat Foam Type: Polyurethane Frame Material: European Beech Hardwood

#### **CUSTOM FABRIC REQUIREMENTS**

| Seat Style  | Seat Total | Inside Back | Outside Back | Back Total | Total Yards |
|-------------|------------|-------------|--------------|------------|-------------|
| 1-10 Chairs | 0.85 yards |             |              |            | 0.85 yards  |
| 10+ Chairs  | 0.4 yards  |             |              |            | 0.4 yards   |

### **OPTIONS**

WOODEN CHAIR STAINS



#### **FABRIC OPTIONS**

• Visit our Fabric Center to see over 2,000+ fabrics!

#### **ADD-ONS**



In-Line Wheels

Available in white or brown, our in-line wheels are professionally secured in our factory.



#### Casters

These 2-inch casters are professionally installed and offer a full 360-degree rotation.