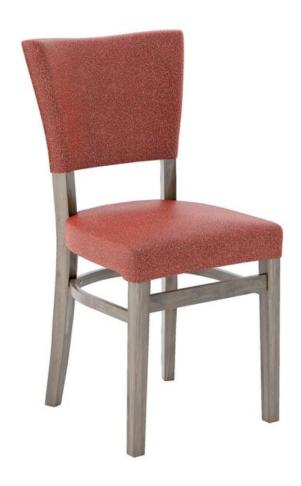

## Carole Accent Side Chair

#### **SPECIFICATIONS**

Height: 34.5" (87.6 cm) Width: 17.3" (43.8 cm)

Length: 19.3" (48.9 cm) Weight: 16 lbs (7.3 kg)

Product Type: Chair Minimum Order Quantity: 1

Warranty: 10 years Country of Origin: Canada

Weight Capacity: 300 lbs (136.1 kg)

Seat Length: 16.8" (42.5 cm)

Seat Width: 17.3" (43.8 cm) Seat Height: 18" (45.7 cm)

Seat Foam Type: Polyurethane Frame Material: European Beech Hardwood