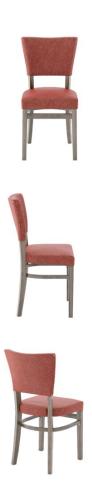

## Carole Accent Side Chair

#### **SPECIFICATIONS**

Height: 34.5" (87.6 cm) Width: 17.3" (43.8 cm)

Length: 19.3" (48.9 cm) Weight: 16 lbs (7.3 kg)

Product Type: Chair Minimum Order Quantity: 1

Warranty: 10 years Country of Origin: Canada

Weight Capacity: 300 lbs (136.1 kg)

Seat Length: 16.8" (42.5 cm)

Seat Width: 17.3" (43.8 cm) Seat Height: 18" (45.7 cm)

Seat Foam Type: Polyurethane Frame Material: European Beech Hardwood