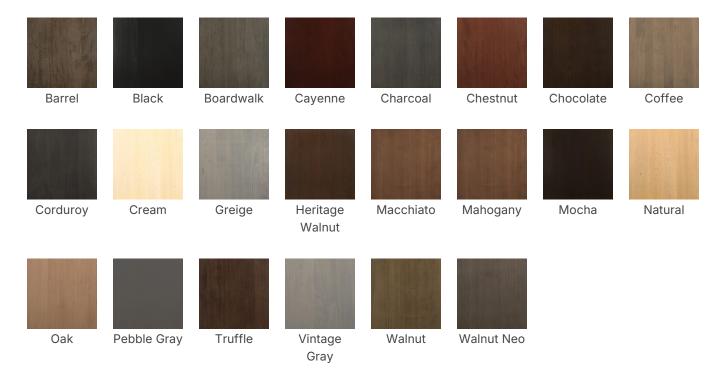

# MITYLITE

# **Durham Armchair**













# Durham Armchair



## **SPECIFICATIONS**

Height: 34" (86.4 cm)

Length: 20.8" (52.8 cm)

**Product Type: Chair** 

Warranty: 10 years

Weight Capacity: 300 lbs (136.1 kg)

Seat Width: 18.5" (47 cm)

Seat Foam Type: Polyurethane

Distance Between Arms: 17.5" (44.5 cm)

Width: 20" (50.8 cm)

Weight: 14 lbs (6.4 kg)

Minimum Order Quantity: 1

Country of Origin: Canada

Seat Length: 17" (43.2 cm)

Seat Height: 19.5" (49.5 cm)

Arm Height: 26" (66 cm)

Frame Material: European Beech Hardwood



## **OPTIONS**

#### WOODEN CHAIR STAINS



#### **FABRIC OPTIONS**

• Visit our Fabric Center to see over 2,000+ fabrics!

### **ADD-ONS**



In-Line Wheels
Available in white or brown, our in-line wheels are professionally secured in our factory.



Casters

These 2-inch casters are professionally installed and offer a full 360-degree rotation.