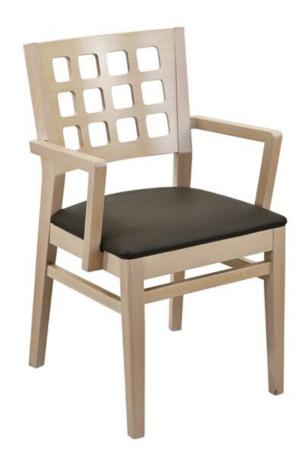

# **Durham Armchair**

# Durham Armchair

## **SPECIFICATIONS**

Height: 34" (86.4 cm)

Length: 20.8" (52.8 cm)

**Product Type: Chair** 

Warranty: 10 years

Weight Capacity: 300 lbs (136.1 kg)

Seat Width: 18.5" (47 cm)

Seat Foam Type: Polyurethane

Distance Between Arms: 17.5" (44.5 cm)

Width: 20" (50.8 cm)

Weight: 14 lbs (6.4 kg)

Minimum Order Quantity: 1

Country of Origin: Canada

Seat Length: 17" (43.2 cm)

Seat Height: 19.5" (49.5 cm)

Arm Height: 26" (66 cm)

Frame Material: European Beech Hardwood