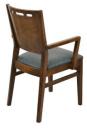

### Ila Armchair

#### **SPECIFICATIONS**

Height: 36" (91.4 cm)

Length: 21.3" (54.1 cm)

Product Type: Chair

Warranty: 10 years

Weight Capacity: 300 lbs (136.1 kg)

Seat Width: 16.5" (41.9 cm)

Seat Foam Type: Polyurethane

Distance Between Arms: 17.5" (44.5 cm)

Width: 20" (50.8 cm)

Weight: 20 lbs (9.1 kg)

Minimum Order Quantity: 1

Country of Origin: Canada

Seat Length: 17" (43.2 cm)

Seat Height: 20" (50.8 cm)

Arm Height: 20" (50.8 cm)

Frame Material: European Beech Hardwood