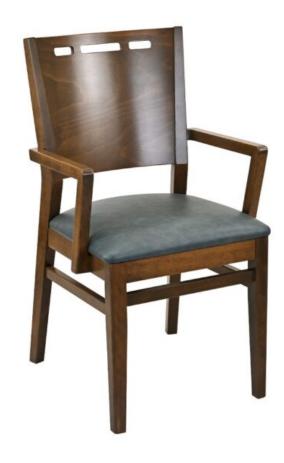

### Ila Armchair

#### **SPECIFICATIONS**

Height: 36" (91.4 cm)

Length: 21.3" (54.1 cm)

Product Type: Chair

Warranty: 10 years

Weight Capacity: 300 lbs (136.1 kg)

Seat Width: 16.5" (41.9 cm)

Seat Foam Type: Polyurethane

Distance Between Arms: 17.5" (44.5 cm)

Width: 20" (50.8 cm)

Weight: 20 lbs (9.1 kg)

Minimum Order Quantity: 1

Country of Origin: Canada

Seat Length: 17" (43.2 cm)

Seat Height: 20" (50.8 cm)

Arm Height: 20" (50.8 cm)

Frame Material: European Beech Hardwood