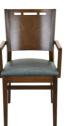

### Ila Armchair

#### **SPECIFICATIONS**

Height: 36" (91.4 cm)

Length: 21.3" (54.1 cm)

Product Type: Chair

Warranty: 10 years

Weight Capacity: 300 lbs (136.1 kg)

Seat Width: 16.5" (41.9 cm)

Seat Foam Type: Polyurethane

Distance Between Arms: 17.5" (44.5 cm)

Width: 20" (50.8 cm)

Weight: 20 lbs (9.1 kg)

Minimum Order Quantity: 1

Country of Origin: Canada

Seat Length: 17" (43.2 cm)

Seat Height: 20" (50.8 cm)

Arm Height: 20" (50.8 cm)

Frame Material: European Beech Hardwood