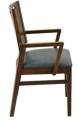

### Ila Armchair

#### **SPECIFICATIONS**

Height: 36" (91.4 cm)

Length: 21.3" (54.1 cm)

Product Type: Chair

Warranty: 10 years

Weight Capacity: 300 lbs (136.1 kg)

Seat Width: 16.5" (41.9 cm)

Seat Foam Type: Polyurethane

Distance Between Arms: 17.5" (44.5 cm)

Width: 20" (50.8 cm)

Weight: 20 lbs (9.1 kg)

Minimum Order Quantity: 1

Country of Origin: Canada

Seat Length: 17" (43.2 cm)

Seat Height: 20" (50.8 cm)

Arm Height: 20" (50.8 cm)

Frame Material: European Beech Hardwood