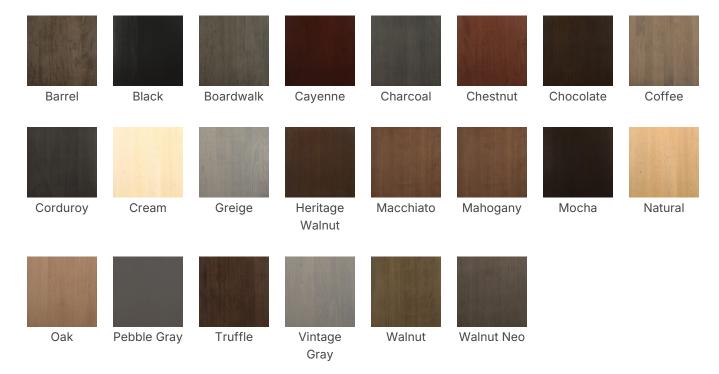

# MITYLITE

### Ila Armchair















#### **SPECIFICATIONS**

Height: 36" (91.4 cm)

Length: 21.3" (54.1 cm)

Product Type: Chair

Warranty: 10 years

Weight Capacity: 300 lbs (136.1 kg)

Seat Width: 16.5" (41.9 cm)

Seat Foam Type: Polyurethane

Distance Between Arms: 17.5" (44.5 cm)

Width: 20" (50.8 cm)

Weight: 20 lbs (9.1 kg)

Minimum Order Quantity: 1

Country of Origin: Canada

Seat Length: 17" (43.2 cm)

Seat Height: 20" (50.8 cm)

Arm Height: 20" (50.8 cm)

Frame Material: European Beech Hardwood



#### **OPTIONS**

#### WOODEN CHAIR STAINS



#### **FABRIC OPTIONS**

• Visit our Fabric Center to see over 2,000+ fabrics!

#### **ADD-ONS**



## Custom Etching Add elegance with your company's name or logo etched into the frame.