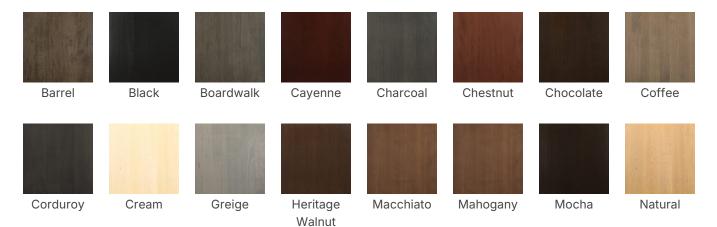

# MITYLITE

### Ila Barstool









#### **SPECIFICATIONS**

Height: 43.3" (109.9 cm)

Weight: 20 lbs (9.1 kg)

Minimum Order Quantity: 1

Country of Origin: Canada

Seat Length: 17" (43.2 cm)

Seat Height: 24" (61 cm) - 31.3" (79.4 cm)

Frame Material: European Beech Hardwood

Length: 20.8" (52.7 cm)

Product Type: Chair

Warranty: 10 years

Weight Capacity: 300 lbs (136.1 kg)

Seat Width: 18.3" (46.4 cm)

Seat Foam Type: Polyurethane

#### **OPTIONS**

#### CHAIR HEIGHT

24", 30"

#### WOODEN CHAIR STAINS













Gray





Walnut Walnut Neo

#### **FABRIC OPTIONS**

• Visit our Fabric Center to see over 2,000+ fabrics!

#### **ADD-ONS**



## Custom Etching Add elegance with your company's name or logo etched into the frame.



#### Kick Plate

Barstools come standard with a brass kick plate. Also available in chrome & black.