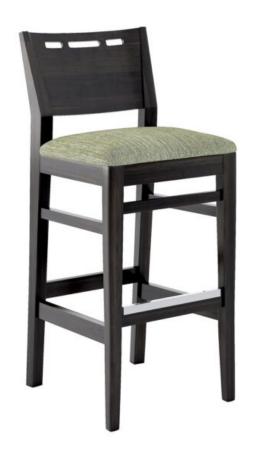

### Ila Barstool

#### **SPECIFICATIONS**

Height: 43.3" (109.9 cm)

Weight: 20 lbs (9.1 kg)

Minimum Order Quantity: 1

Country of Origin: Canada

Seat Length: 17" (43.2 cm)

Seat Height: 24" (61 cm) - 31.3" (79.4 cm)

Frame Material: European Beech Hardwood

Length: 20.8" (52.7 cm)

Product Type: Chair

Warranty: 10 years

Weight Capacity: 300 lbs (136.1 kg)

Seat Width: 18.3" (46.4 cm)

Seat Foam Type: Polyurethane