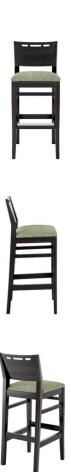

### Ila Barstool

#### **SPECIFICATIONS**

Height: 43.3" (109.9 cm)

Weight: 20 lbs (9.1 kg)

Minimum Order Quantity: 1

Country of Origin: Canada

Seat Length: 17" (43.2 cm)

Seat Height: 24" (61 cm) - 31.3" (79.4 cm)

Frame Material: European Beech Hardwood

Length: 20.8" (52.7 cm)

Product Type: Chair

Warranty: 10 years

Weight Capacity: 300 lbs (136.1 kg)

Seat Width: 18.3" (46.4 cm)

Seat Foam Type: Polyurethane