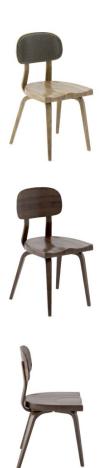

# MITYLITE

# Kristi Side Chair









#### **SPECIFICATIONS**

Height: 32" (81.3 cm) Width: 17.5" (44.5 cm)

Length: 18.5" (47 cm) Weight: 18 lbs (8.2 kg)

Product Type: Chair Minimum Order Quantity: 1

Warranty: 10 years Country of Origin: Canada

Weight Capacity: 300 lbs (136.1 kg)

Seat Length: 16.3" (41.3 cm)

Seat Width: 17.3" (43.8 cm) Seat Height: 18" (45.7 cm)

Seat Foam Type: Polyurethane Frame Material: European Beech Hardwood

### **CUSTOM FABRIC REQUIREMENTS**

| Seat Style  | Seat Total | Inside Back | Outside Back | Back Total | Total Yards |
|-------------|------------|-------------|--------------|------------|-------------|
| 1-10 Chairs | 0.75 yards | 0.55 yards  |              |            | 1.3 yards   |
| 10+ Chairs  | 0.4 yards  | 0.25 yards  |              |            | 0.65 yards  |

## **OPTIONS*