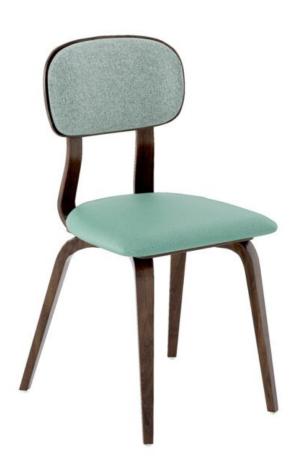

# Kristi Side Chair

#### **SPECIFICATIONS**

Height: 32" (81.3 cm) Width: 17.5" (44.5 cm)

Length: 18.5" (47 cm) Weight: 18 lbs (8.2 kg)

Product Type: Chair Minimum Order Quantity: 1

Warranty: 10 years Country of Origin: Canada

Weight Capacity: 300 lbs (136.1 kg)

Seat Length: 16.3" (41.3 cm)

Seat Width: 17.3" (43.8 cm) Seat Height: 18" (45.7 cm)

Seat Foam Type: Polyurethane Frame Material: European Beech Hardwood