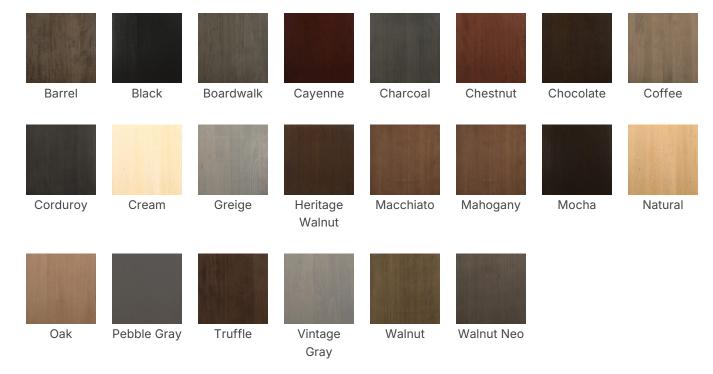

S**

Height: 32" (81.3 cm) Width: 17.5" (44.5 cm)

Length: 18.5" (47 cm) Weight: 18 lbs (8.2 kg)

Product Type: Chair Minimum Order Quantity: 1

Warranty: 10 years Country of Origin: Canada

Weight Capacity: 300 lbs (136.1 kg)

Seat Length: 16.3" (41.3 cm)

Seat Width: 17.3" (43.8 cm) Seat Height: 18" (45.7 cm)

Seat Foam Type: Polyurethane Frame Material: European Beech Hardwood

### **CUSTOM FABRIC REQUIREMENTS**

| Seat Style  | Seat Total | Inside Back | Outside Back | Back Total | Total Yards |
|-------------|------------|-------------|--------------|------------|-------------|
| 1-10 Chairs | 0.75 yards | 0.55 yards  |              |            | 1.3 yards   |
| 10+ Chairs  | 0.4 yards  | 0.25 yards  |              |            | 0.65 yards  |

## **OPTIONS**

WOODEN CHAIR STAINS





#### **ADD-ONS**



Custom Etching

Add elegance with your company's name or logo etched into the frame.