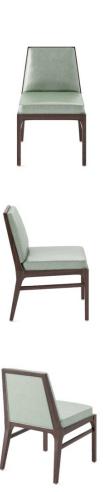

# Lucca Side Chair

### **SPECIFICATIONS**

| Height: 30.3" (76.8 cm) | Width: 19" (48.3 cm)      |
|-------------------------|---------------------------|
| Length: 24" (61 cm)     | Weight: 14 lbs (6.4 kg)   |
| Product Type: Chair     | Minimum Order Quantity: 1 |

Warranty: 10 years Country of Origin: Canada

Weight Capacity: 300 lbs (136.1 kg) Seat Length: 17.5" (44.5 cm)

Seat Width: 18.3" (46.4 cm) Seat Height: 19" (48.3 cm)

Seat Foam Type: Polyurethane Frame Material: European Beech Hardwood