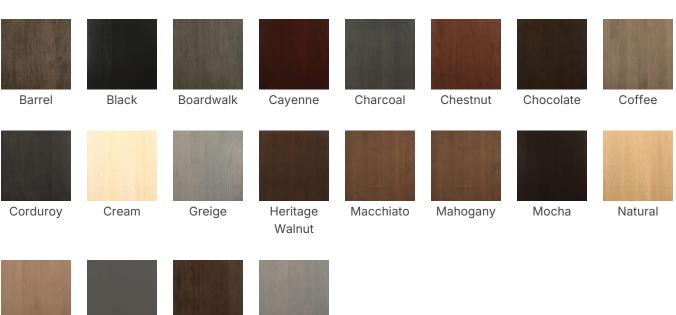

# **OPTIONS**

Oak

#### WOODEN CHAIR STAINS

Pebble Gray

Vintage

Truffle

Gray

Walnut Walnut Neo