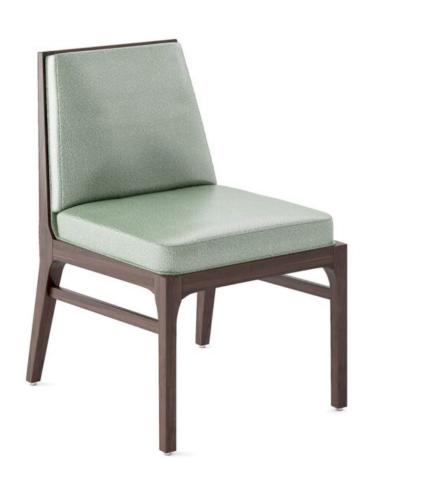

# Lucca Side Chair

### **SPECIFICATIONS**

| Height: 30.3" (76.8 cm) | Width: 19" (48.3 cm)      |
|-------------------------|---------------------------|
| Length: 24" (61 cm)     | Weight: 14 lbs (6.4 kg)   |
| Product Type: Chair     | Minimum Order Quantity: 1 |

Warranty: 10 years Country of Origin: Canada

Weight Capacity: 300 lbs (136.1 kg) Seat Length: 17.5" (44.5 cm)

Seat Width: 18.3" (46.4 cm) Seat Height: 19" (48.3 cm)

Seat Foam Type: Polyurethane Frame Material: European Beech Hardwood