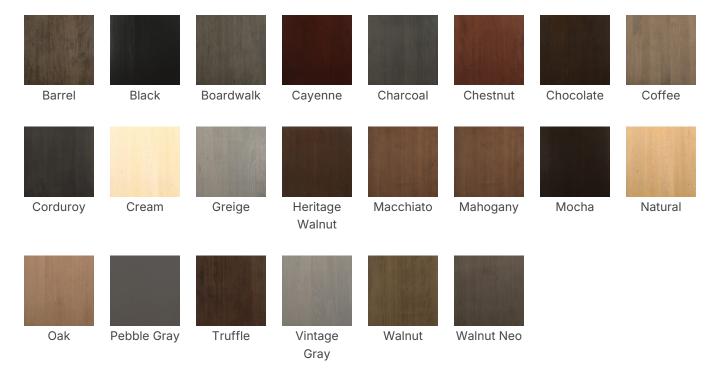

" (104.1 cm) Width: 18" (45.7 cm)

Length: 20" (50.8 cm) Product Type: Chair

Minimum Order Quantity: 1 Warranty: 10 years

Country of Origin: Canada Weight Capacity: 300 lbs (136.1 kg)

Seat Length: 16" (40.6 cm) Seat Width: 16" (40.6 cm)

Seat Height: 24" (61 cm) - 30" (76.2 cm) Seat Foam Type: Polyurethane

Frame Material: European Beech Hardwood

#### **CUSTOM FABRIC REQUIREMENTS**

| Seat Style  | Seat Total | Inside Back | Outside Back | Back Total | Total Yards |
|-------------|------------|-------------|--------------|------------|-------------|
| 1-10 Chairs | .85 yards  |             |              |            | .85 yards   |
| 10+ Chairs  | .4 yards   |             |              |            | .4 yards    |

### **OPTIONS**

CHAIR HEIGHT

24", 30"

**WOODEN CHAIR STAINS** 





#### **FABRIC OPTIONS**

• Visit our Fabric Center to see over 2,000+ fabrics!