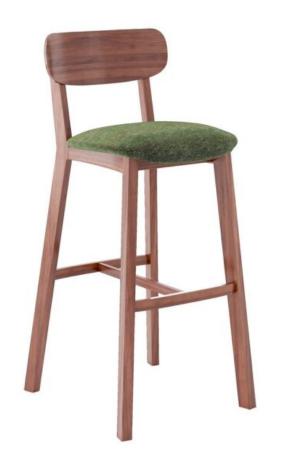

## Lulea Barstool

#### **SPECIFICATIONS**

Height: 41" (104.1 cm) Width: 18" (45.7 cm)

Length: 20" (50.8 cm) Product Type: Chair

Minimum Order Quantity: 1 Warranty: 10 years

Country of Origin: Canada Weight Capacity: 300 lbs (136.1 kg)

Seat Length: 16" (40.6 cm) Seat Width: 16" (40.6 cm)

Seat Height: 24" (61 cm) - 30" (76.2 cm) Seat Foam Type: Polyurethane

Frame Material: European Beech Hardwood