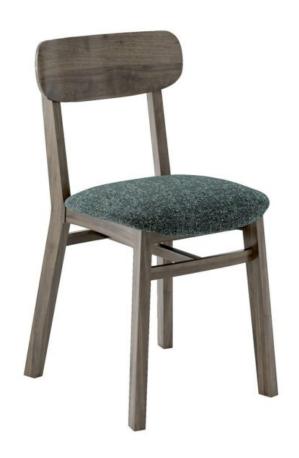

### Lulea Side Chair

#### **SPECIFICATIONS**

Height: 32" (81.3 cm) Width: 16.8" (42.5 cm)

Length: 20" (50.8 cm) Weight: 12 lbs (5.4 kg)

Product Type: Chair Minimum Order Quantity: 1

Warranty: 10 years Country of Origin: Canada

Weight Capacity: 300 lbs (136.1 kg)

Seat Length: 16" (40.6 cm)

Seat Width: 16.8" (42.5 cm) Seat Height: 19.5" (49.5 cm)

Seat Foam Type: Polyurethane Frame Material: European Beech Hardwood