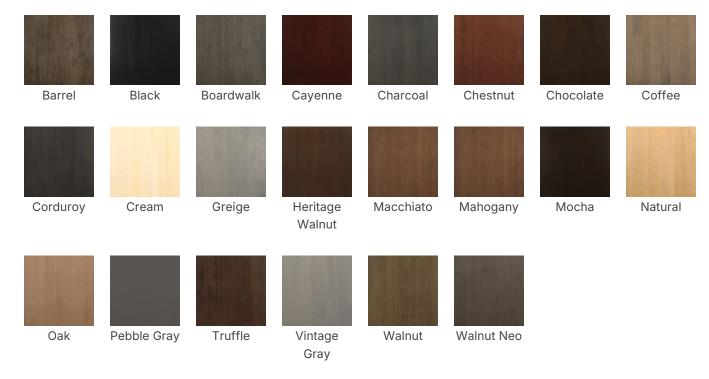

m) Width: 16.8" (42.5 cm)

Length: 20" (50.8 cm) Weight: 12 lbs (5.4 kg)

Product Type: Chair Minimum Order Quantity: 1

Warranty: 10 years Country of Origin: Canada

Weight Capacity: 300 lbs (136.1 kg)

Seat Length: 16" (40.6 cm)

Seat Width: 16.8" (42.5 cm) Seat Height: 19.5" (49.5 cm)

Seat Foam Type: Polyurethane Frame Material: European Beech Hardwood

#### **CUSTOM FABRIC REQUIREMENTS**

| Seat Style  | Seat Total | Inside Back | Outside Back | Back Total | Total Yards |
|-------------|------------|-------------|--------------|------------|-------------|
| 1-10 Chairs | .85 yards  |             |              |            | .85 yards   |
| 10+ Chairs  | .4 yards   |             |              |            | .4 yards    |

#### **OPTIONS**

WOODEN CHAIR STAINS

## Lulea Side Chair





#### **FABRIC OPTIONS**

• Visit our Fabric Center to see over 2,000+ fabrics!