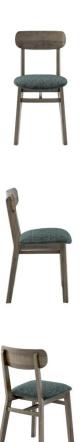

### Lulea Side Chair

#### **SPECIFICATIONS**

Height: 32" (81.3 cm) Width: 16.8" (42.5 cm)

Length: 20" (50.8 cm) Weight: 12 lbs (5.4 kg)

Product Type: Chair Minimum Order Quantity: 1

Warranty: 10 years Country of Origin: Canada

Weight Capacity: 300 lbs (136.1 kg)

Seat Length: 16" (40.6 cm)

Seat Width: 16.8" (42.5 cm) Seat Height: 19.5" (49.5 cm)

Seat Foam Type: Polyurethane Frame Material: European Beech Hardwood