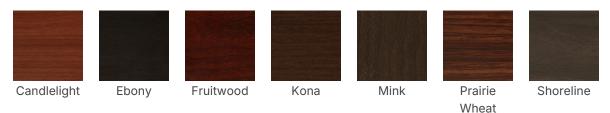

# **MITY**LITE<sup>®</sup>

# Lyon Armchair











## SPECIFICATIONS

| Height: 42" (106.7 cm)       | Width: 23.5" (59.7 cm)                 |
|------------------------------|----------------------------------------|
| Length: 26.5" (67.3 cm)      | Product Type: Chair                    |
| Minimum Order Quantity: 1    | Warranty: 10 years                     |
| Country of Origin: Canada    | Weight Capacity: 300 lbs (136.1 kg)    |
| Seat Length: 19.3" (48.9 cm) | Seat Width: 20" (50.8 cm)              |
| Seat Height: 19.3" (48.9 cm) | Seat Foam Type: High-density           |
| Arm Height: 26.8" (67.9 cm)  | Distance Between Arms: 20.5" (52.1 cm) |
| Frame Material: Aluminium    |                                        |

### **OPTIONS**

#### FAUX WOOD FINISHES



#### FABRIC OPTIONS

• Visit our Fabric Center to see over 2,000+ fabrics!