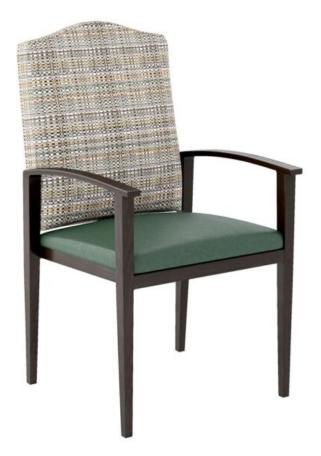

# Lyon Armchair

## SPECIFICATIONS

| Height: 42" (106.7 cm)       | Width: 23.5" (59.7 cm)                 |
|------------------------------|----------------------------------------|
| Length: 26.5" (67.3 cm)      | Product Type: Chair                    |
| Minimum Order Quantity: 1    | Warranty: 10 years                     |
| Country of Origin: Canada    | Weight Capacity: 300 lbs (136.1 kg)    |
| Seat Length: 19.3" (48.9 cm) | Seat Width: 20" (50.8 cm)              |
| Seat Height: 19.3" (48.9 cm) | Seat Foam Type: High-density           |
| Arm Height: 26.8" (67.9 cm)  | Distance Between Arms: 20.5" (52.1 cm) |
| Frame Material: Aluminium    |                                        |