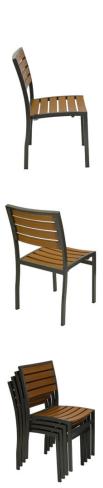

# MITYLITE

# Magnolia Faux Teak Slat Side Chair







## Magnolia Faux Teak Slat Side Chair

#### **SPECIFICATIONS**

Height: 33.5" (85.1 cm)

Length: 21.5" (54.6 cm)

Product Type: Chair

Warranty: 5 year frame and faux wood

Seat Width: 17" (43.2 cm)

Frame Material: Aluminum

Stacking Number of Chair: 5-6 chairs

Width: 18.8" (47.6 cm)

Weight: 10 lbs (4.5 kg)

Minimum Order Quantity: 1

Glide Options: Plastic

Seat Height: 19" (48.3 cm)

Stacking Type: Stacking

## **OPTIONS**

#### **CHAIR COLOR**



Aged Teak Alumawood

### FRAME FINISHES



Textured Agate Grey



Textured Black



Textured Brown



Textured Graphite



Textured Silver



Textured Taupe



Textured White

# Magnolia Faux Teak Slat Side Chair



## **STACKING & STORAGE**

Stacking Type: Stacking

Stacking: 5-6 chairs