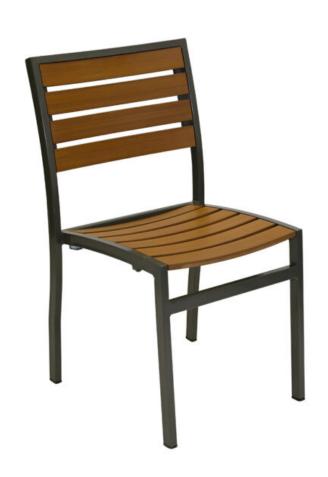

# Magnolia Faux Teak Slat Side Chair

## Magnolia Faux Teak Slat Side Chair

#### **SPECIFICATIONS**

Height: 33.5" (85.1 cm)

Length: 21.5" (54.6 cm)

Product Type: Chair

Warranty: 5 year frame and faux wood

Seat Width: 17" (43.2 cm)

Frame Material: Aluminum

Stacking Number of Chair: 5-6 chairs

Width: 18.8" (47.6 cm)

Weight: 10 lbs (4.5 kg)

Minimum Order Quantity: 1

Glide Options: Plastic

Seat Height: 19" (48.3 cm)

Stacking Type: Stacking