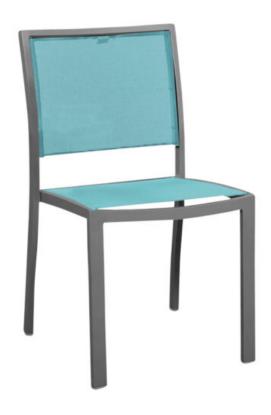

## Magnolia Mesh Dining Chair

#### **SPECIFICATIONS**

Height: 33.5" (85.1 cm)

Length: 21.5" (54.6 cm)

Minimum Order Quantity: 1

Glide Options: Plastic

Frame Material: Aluminum

Stacking Number of Chair: 5-6 chairs

Width: 19" (48.3 cm)

Product Type: Chair

Warranty: 5 years frame, 3 years fabric

Seat Height: 17.8" (45.1 cm)

Stacking Type: Stacking