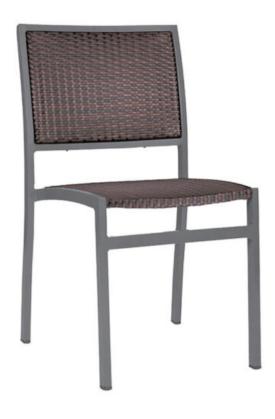

# Magnolia Wicker Dining Chair

## Magnolia Wicker Dining Chair

#### **SPECIFICATIONS**

Height: 33.5" (85.1 cm) Width: 19" (48.3 cm)

**Length:** 21.5" (54.6 cm) **Weight:** 9 lbs (4.1 kg)

Product Type: Chair Minimum Order Quantity: 1

Warranty: 5 year frame, 3 years wicker Glide Options: Plastic

Seat Height: 17.8" (45.1 cm) Frame Material: Aluminum

Stacking Type: Stacking Stacking Number of Chair: 5-6 chairs