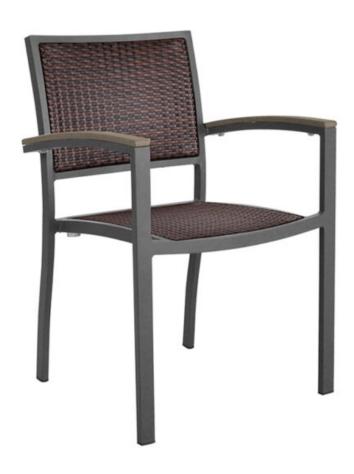

### Magnolia Wicker Dining Chair with Arms

## Magnolia Wicker Dining Chair with Arms

# Magnolia Wicker Dining Chair with Arms