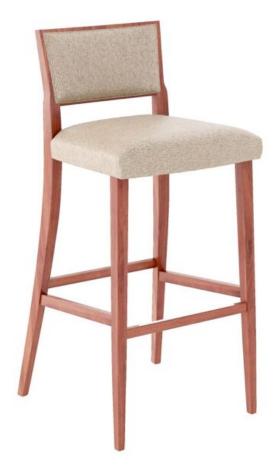

# Newcastle Barstool

## SPECIFICATIONS

| Height: 40.5" (102.9 cm) |  |
|--------------------------|--|
|--------------------------|--|

Length: 20" (50.8 cm)

Product Type: Chair

Warranty: 10 years

Weight Capacity: 300 lbs (136.1 kg)

Seat Width: 17.5" (44.5 cm)

Seat Foam Type: Polyurethane

Width: 17.5" (44.5 cm)

Weight: 12 lbs (5.4 kg)

Minimum Order Quantity: 1

Country of Origin: Canada

Seat Length: 16.8" (42.5 cm)

Seat Height: 24" (61 cm) - 30" (76.2 cm)

Frame Material: European Beech Hardwood