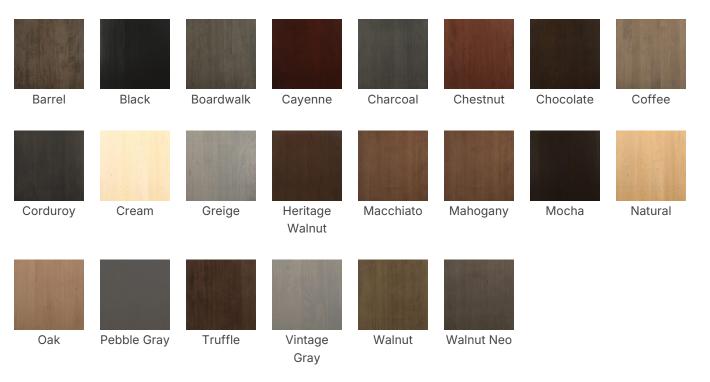

years

Weight Capacity: 300 lbs (136.1 kg)

Seat Width: 17.5" (44.5 cm)

Seat Foam Type: Polyurethane

Width: 17.5" (44.5 cm)

Weight: 12 lbs (5.4 kg)

Minimum Order Quantity: 1

Country of Origin: Canada

Seat Length: 16.8" (42.5 cm)

Seat Height: 24" (61 cm) - 30" (76.2 cm)

Frame Material: European Beech Hardwood

#### CUSTOM FABRIC REQUIREMENTS

| Seat Style  | Seat Total | Inside Back | Outside Back | Back Total | Total Yards |
|-------------|------------|-------------|--------------|------------|-------------|
| 1-10 Chairs | .85 yards  | .7 yards    | .7 yards     |            | 2.25 yards  |
| 10+ Chairs  | .9 yards   | .3 yards    | .3 yards     |            | 1.5 yards   |

## **OPTIONS**

#### CHAIR HEIGHT

24", 30"

#### WOODEN CHAIR STAINS

# Newcastle Barstool

## MITYLITE



### FABRIC OPTIONS

• Visit our Fabric Center to see over 2,000+ fabrics!