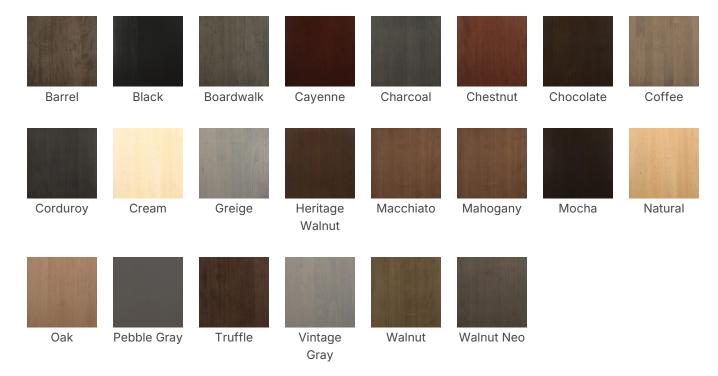

# MITYLITE

# Palmanova Armchair





# Palmanova Armchair



## **SPECIFICATIONS**

Height: 33.5" (85.1 cm)

Length: 23.5" (59.7 cm)

**Product Type: Chair** 

Warranty: 10 years

Weight Capacity: 300 lbs (136.1 kg)

Seat Width: 18.5" (47 cm)

Seat Foam Type: Polyurethane

Distance Between Arms: 18.5" (47 cm)

Width: 23.8" (60.3 cm)

Weight: 23 lbs (10.4 kg)

Minimum Order Quantity: 1

Country of Origin: Canada

Seat Length: 16" (40.6 cm)

Seat Height: 18" (45.7 cm)

Arm Height: 25.5" (64.8 cm)

Frame Material: European Beech Hardwood



# **OPTIONS**

## **ARM STYLES**



#### WOODEN CHAIR STAINS



## **FABRIC OPTIONS**

• Visit our Fabric Center to see over 2,000+ fabrics!