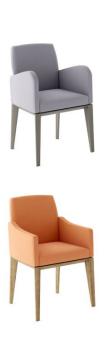

# MITYLITE

# Palmanova Armchair





# Palmanova Armchair



## **SPECIFICATIONS**

Height: 33.5" (85.1 cm)

Length: 23.5" (59.7 cm)

**Product Type: Chair** 

Warranty: 10 years

Weight Capacity: 300 lbs (136.1 kg)

Seat Width: 18.5" (47 cm)

Seat Foam Type: Polyurethane

Distance Between Arms: 18.5" (47 cm)

Width: 23.8" (60.3 cm)

Weight: 23 lbs (10.4 kg)

Minimum Order Quantity: 1

Country of Origin: Canada

Seat Length: 16" (40.6 cm)

Seat Height: 18" (45.7 cm)

Arm Height: 25.5" (64.8 cm)

Frame Material: European Beech Hardwood



# **OPTIONS**

## **ARM STYLES**



#### WOODEN CHAIR STAINS



## **FABRIC OPTIONS**

• Visit our Fabric Center to see over 2,000+ fabrics!