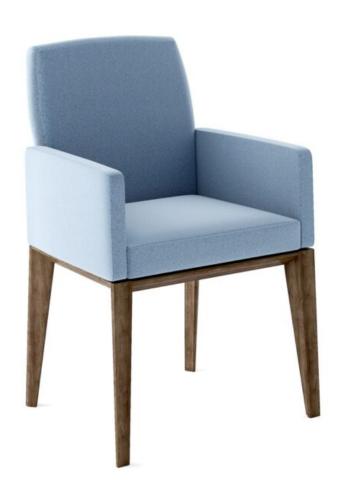

# Palmanova Armchair

## **SPECIFICATIONS**

Height: 33.5" (85.1 cm)

Length: 23.5" (59.7 cm)

**Product Type: Chair** 

Warranty: 10 years

Weight Capacity: 300 lbs (136.1 kg)

Seat Width: 18.5" (47 cm)

Seat Foam Type: Polyurethane

Distance Between Arms: 18.5" (47 cm)

Width: 23.8" (60.3 cm)

Weight: 23 lbs (10.4 kg)

Minimum Order Quantity: 1

Country of Origin: Canada

Seat Length: 16" (40.6 cm)

Seat Height: 18" (45.7 cm)

Arm Height: 25.5" (64.8 cm)

Frame Material: European Beech Hardwood