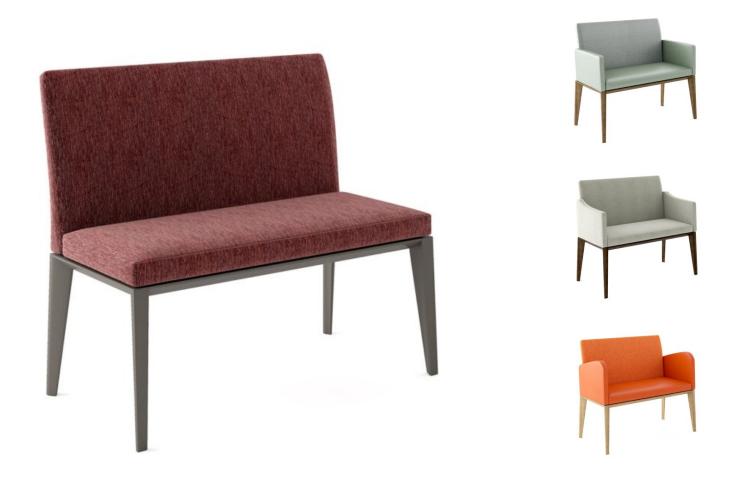

# MITYLITE

# Palmanova Bench



# Palmanova Bench



## **SPECIFICATIONS**

| Height: 34" (86.4 cm) | - 35.5" ( | (90.2 cm) |
|-----------------------|-----------|-----------|
|-----------------------|-----------|-----------|

Length: 21" (53.3 cm) - 22" (55.9 cm)

Product Type: Chair

Warranty: 10 years

Weight Capacity: 450 lbs (204.1 kg)

Seat Width: 38.5" (97.8 cm) - 42" (106.7 cm)

Seat Foam Type: Polyurethane

Distance Between Arms: 38.5" (97.8 cm)

Width: 42" (106.7 cm) - 43" (109.2 cm)

Weight: 41 lbs (18.4 kg) - 46 lbs (20.9 kg)

Minimum Order Quantity: 1

Country of Origin: Canada

Seat Length: 16.8" (42.5 cm)

Seat Height: 17.8" (45.1 cm) - 18.5" (47 cm)

Arm Height: 25.5" (64.8 cm) - 27.5" (69.9 cm)

Frame Material: European Beech Hardwood



# **OPTIONS**

## **ARM STYLES**



## WOODEN CHAIR STAINS



##