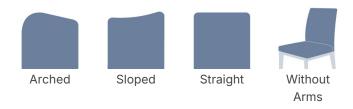

# MITYLITE

# Palmanova Bench



# Palmanova Bench



## **SPECIFICATIONS**

| Height: 34" (86.4 cm) | - 35.5" ( | (90.2 cm) |
|-----------------------|-----------|-----------|
|-----------------------|-----------|-----------|

Length: 21" (53.3 cm) - 22" (55.9 cm)

Product Type: Chair

Warranty: 10 years

Weight Capacity: 450 lbs (204.1 kg)

Seat Width: 38.5" (97.8 cm) - 42" (106.7 cm)

Seat Foam Type: Polyurethane

Distance Between Arms: 38.5" (97.8 cm)

Width: 42" (106.7 cm) - 43" (109.2 cm)

Weight: 41 lbs (18.4 kg) - 46 lbs (20.9 kg)

Minimum Order Quantity: 1

Country of Origin: Canada

Seat Length: 16.8" (42.5 cm)

Seat Height: 17.8" (45.1 cm) - 18.5" (47 cm)

Arm Height: 25.5" (64.8 cm) - 27.5" (69.9 cm)

Frame Material: European Beech Hardwood



# **OPTIONS**

## **ARM STYLES**



## WOODEN CHAIR STAINS



## **FABRIC OPTIONS**

• Visit our Fabric Center to see over 2,000+ fabrics!