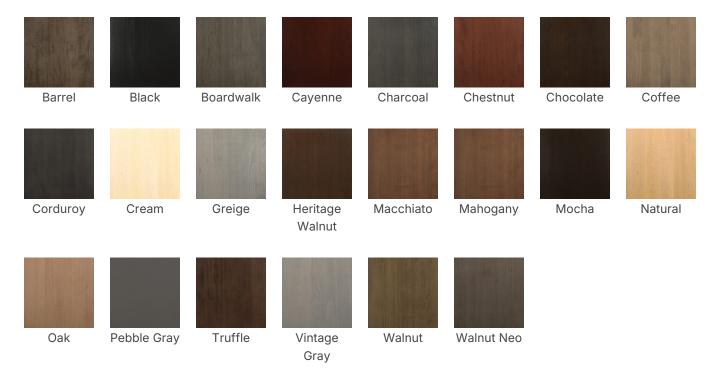

nch



# Palmanova Bench



## **SPECIFICATIONS**

| Height: 34" (86.4 cm) | - 35.5" ( | (90.2 cm) |
|-----------------------|-----------|-----------|
|-----------------------|-----------|-----------|

Length: 21" (53.3 cm) - 22" (55.9 cm)

Product Type: Chair

Warranty: 10 years

Weight Capacity: 450 lbs (204.1 kg)

Seat Width: 38.5" (97.8 cm) - 42" (106.7 cm)

Seat Foam Type: Polyurethane

Distance Between Arms: 38.5" (97.8 cm)

Width: 42" (106.7 cm) - 43" (109.2 cm)

Weight: 41 lbs (18.4 kg) - 46 lbs (20.9 kg)

Minimum Order Quantity: 1

Country of Origin: Canada

Seat Length: 16.8" (42.5 cm)

Seat Height: 17.8" (45.1 cm) - 18.5" (47 cm)

Arm Height: 25.5" (64.8 cm) - 27.5" (69.9 cm)

Frame Material: European Beech Hardwood



# **OPTIONS**

## **ARM STYLES**



## WOODEN CHAIR STAINS



## **FABRIC OPTIONS**

• Visit our Fabric Center to see over 2,000+ fabrics!