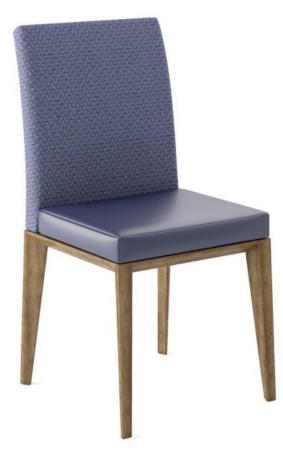

## Palmanova Side Chair

## SPECIFICATIONS

| Height: 34" (86.4 cm)               | Width: 19" (48.3 cm)                    |
|-------------------------------------|-----------------------------------------|
| Length: 21" (53.3 cm)               | Weight: 13 lbs (5.9 kg)                 |
| Product Type: Chair                 | Minimum Order Quantity: 1               |
| Warranty: 10 years                  | Country of Origin: Canada               |
| Weight Capacity: 300 lbs (136.1 kg) | Seat Length: 16" (40.6 cm)              |
| Seat Width: 19" (48.3 cm)           | Seat Height: 18" (45.7 cm)              |
| Seat Foam Type: Polyurethane        | Frame Material: European Beech Hardwood |