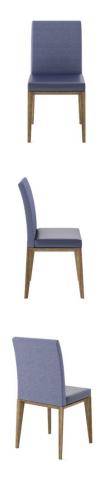

## Palmanova Side Chair

## SPECIFICATIONS

| Height: 34" (86.4 cm)               | Width: 19" (48.3 cm)                    |
|-------------------------------------|-----------------------------------------|
| Length: 21" (53.3 cm)               | Weight: 13 lbs (5.9 kg)                 |
| Product Type: Chair                 | Minimum Order Quantity: 1               |
| Warranty: 10 years                  | Country of Origin: Canada               |
| Weight Capacity: 300 lbs (136.1 kg) | Seat Length: 16" (40.6 cm)              |
| Seat Width: 19" (48.3 cm)           | Seat Height: 18" (45.7 cm)              |
| Seat Foam Type: Polyurethane        | Frame Material: European Beech Hardwood |