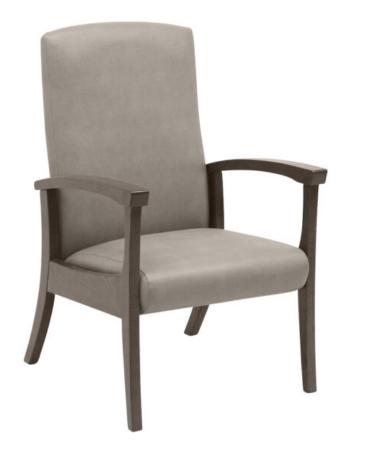

## **Richmond Armchair**

### SPECIFICATIONS

Length: 27" (68.6 cm)

Product Type: Chair

Warranty: 10 years

Weight Capacity: 300 lbs (136.1 kg)

Seat Width: 21.5" (54.6 cm)

Seat Foam Type: Polyurethane

Distance Between Arms: 20.5" (52.1 cm)

Width: 25" (63.5 cm)

Weight: 45 lbs (20.4 kg)

Minimum Order Quantity: 1

Country of Origin: Canada

Seat Length: 20" (50.8 cm)

Seat Height: 18" (45.7 cm)

Arm Height: 26.3" (66.7 cm)

Frame Material: European Beech Hardwood