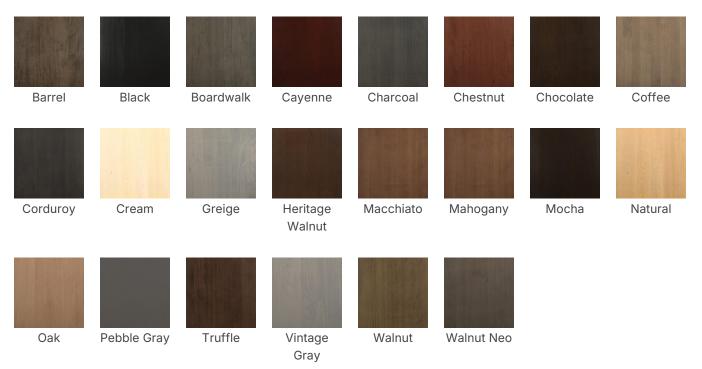

# MITYLITE

## **Richmond Armchair**









### SPECIFICATIONS

Length: 27" (68.6 cm)

Product Type: Chair

Warranty: 10 years

Weight Capacity: 300 lbs (136.1 kg)

Seat Width: 21.5" (54.6 cm)

Seat Foam Type: Polyurethane

Distance Between Arms: 20.5" (52.1 cm)

Width: 25" (63.5 cm)

Weight: 45 lbs (20.4 kg)

Minimum Order Quantity: 1

Country of Origin: Canada

Seat Length: 20" (50.8 cm)

Seat Height: 18" (45.7 cm)

Arm Height: 26.3" (66.7 cm)

Frame Material: European Beech Hardwood

## **Richmond Armchair**

## OPTIONS

#### WOODEN CHAIR STAINS



#### FABRIC OPTIONS

• Visit our Fabric Center to see over 2,000+ fabrics!