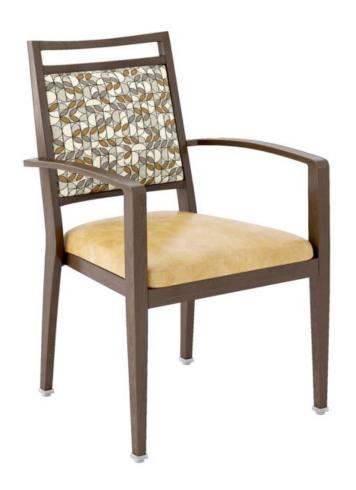

# Sierra Armchair

## Sierra Armchair

#### **SPECIFICATIONS**

Height: 36.5" (92.7 cm)

Weight: 19 lbs (8.6 kg)

Minimum Order Quantity: 1

Country of Origin: Canada

Seat Length: 20" (50.8 cm)

Seat Height: 18.5" (47 cm)

Arm Height: 25.5" (64.8 cm)

Frame Material: Aluminium

Stacking Number of Chair: 4

Length: 24.5" (62.2 cm)

Product Type: Chair

Warranty: 10 years

Weight Capacity: 300 lbs (136.1 kg)

Seat Width: 20.5" (52.1 cm)

Seat Foam Type: Polyurethane

Distance Between Arms: 20" (50.8 cm)

Stacking Type: Nesting