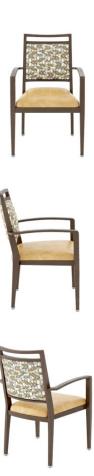

# MITYLITE

# Sierra Armchair









## Sierra Armchair



#### **SPECIFICATIONS**

Height: 36.5" (92.7 cm)

Weight: 19 lbs (8.6 kg)

Minimum Order Quantity: 1

Country of Origin: Canada

Seat Length: 20" (50.8 cm)

Seat Height: 18.5" (47 cm)

Arm Height: 25.5" (64.8 cm)

Frame Material: Aluminium

Stacking Number of Chair: 4

Length: 24.5" (62.2 cm)

Product Type: Chair

Warranty: 10 years

Weight Capacity: 300 lbs (136.1 kg)

Seat Width: 20.5" (52.1 cm)

Seat Foam Type: Polyurethane

Distance Between Arms: 20" (50.8 cm)

Stacking Type: Nesting



### **CUSTOM FABRIC REQUIREMENTS**

| Seat Style  | Seat Total | Inside Back | Outside Back | Back Total | Total Yards |
|-------------|------------|-------------|--------------|------------|-------------|
| 1-10 Chairs | 0.85 yards | 0.65 yards  | .65 yards    |            |