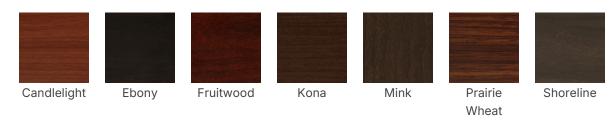

n: Canada

Seat Length: 20" (50.8 cm)

Seat Height: 18.5" (47 cm)

Arm Height: 25.5" (64.8 cm)

Frame Material: Aluminium

Stacking Number of Chair: 4

Length: 24.5" (62.2 cm)

Product Type: Chair

Warranty: 10 years

Weight Capacity: 300 lbs (136.1 kg)

Seat Width: 20.5" (52.1 cm)

Seat Foam Type: Polyurethane

Distance Between Arms: 20" (50.8 cm)

Stacking Type: Nesting



### **CUSTOM FABRIC REQUIREMENTS**

| Seat Style  | Seat Total | Inside Back | Outside Back | Back Total | Total Yards |
|-------------|------------|-------------|--------------|------------|-------------|
| 1-10 Chairs | 0.85 yards | 0.65 yards  | .65 yards    |            | 2.15 yards  |
| 10+ Chairs  | 0.45 yards | 0.35 yards  | .35 yards    |            | 1.15 yards  |

## **OPTIONS**

#### **FAUX WOOD FINISHES**



### **FABRIC OPTIONS**

• Visit our Fabric Center to see over 2,000+ fabrics!

#### **ADD-ONS**



#### Casters

These 2-inch casters are professionally installed and offer a full 360-degree rotation.