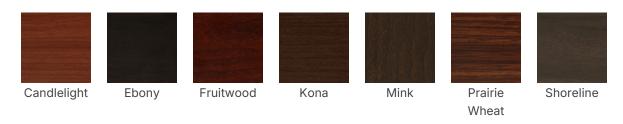

y: 10 years

Seat Length: 20.5" (52.1 cm)

Seat Height: 18.5" (47 cm)

Arm Height: 25.5" (64.8 cm)

Frame Material: Aluminium

Stacking Number of Chair: 4

Width: 27" (68.6 cm)

Weight: 15 lbs (6.8 kg)

Minimum Order Quantity: 1

Country of Origin: Canada

Seat Width: 22" (55.9 cm)

Seat Foam Type: Polyurethane

Distance Between Arms: 24" (61 cm)

Stacking Type: Nesting



#### **CUSTOM FABRIC REQUIREMENTS**

| Seat Style  | Seat Total | Inside Back | Outside Back | Back Total | Total Yards |
|-------------|------------|-------------|--------------|------------|-------------|
| 1-10 Chairs | 1.1 yards  | .75 yards   | .75 yards    |            | 2.6 yards   |
| 10+ Chairs  | 1.1 yards  | .4 yards    | .4 yards     |            | 1.9 yards   |

### **OPTIONS**

#### **FAUX WOOD FINISHES**



#### **FABRIC OPTIONS**

• Visit our Fabric Center to see over 2,000+ fabrics!