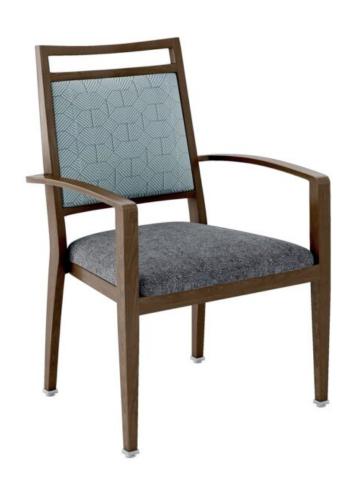

## Sierra Bariatric Chair

#### **SPECIFICATIONS**

Height: 37" (94 cm)

Length: 25" (63.5 cm)

Product Type: Chair

Warranty: 10 years

Seat Length: 20.5" (52.1 cm)

Seat Height: 18.5" (47 cm)

Arm Height: 25.5" (64.8 cm)

Frame Material: Aluminium

Stacking Number of Chair: 4

Width: 27" (68.6 cm)

Weight: 15 lbs (6.8 kg)

Minimum Order Quantity: 1

Country of Origin: Canada

Seat Width: 22" (55.9 cm)

Seat Foam Type: Polyurethane

Distance Between Arms: 24" (61 cm)

Stacking Type: Nesting