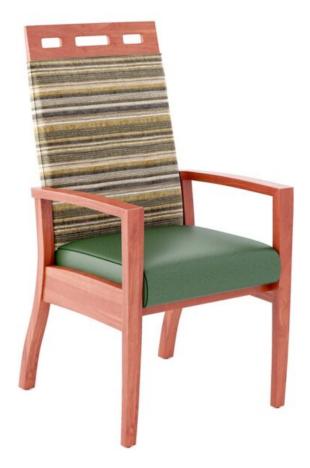

# Sussex Room Chair

holsag

## SPECIFICATIONS

| Height: | 45" | (114.3 | cm) |
|---------|-----|--------|-----|
|---------|-----|--------|-----|

Length: 28" (71.1 cm)

Product Type: Chair

Warranty: 10 years

Weight Capacity: 300 lbs (136.1 kg)

Seat Width: 20" (50.8 cm)

Seat Foam Type: Polyurethane

Frame Material: European Beech Hardwood

Width: 26" (66 cm)

Weight: 66 lbs (29.9 kg)

Minimum Order Quantity: 1

Country of Origin: Canada

Seat Length: 20" (50.8 cm)

Seat Height: 20" (50.8 cm)

Arm Height: 27" (68.6 cm)