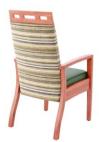

# Sussex Room Chair

holsag

## SPECIFICATIONS

| Height: | 45" | (114.3 | cm) |
|---------|-----|--------|-----|
|---------|-----|--------|-----|

Length: 28" (71.1 cm)

Product Type: Chair

Warranty: 10 years

Weight Capacity: 300 lbs (136.1 kg)

Seat Width: 20" (50.8 cm)

Seat Foam Type: Polyurethane

Frame Material: European Beech Hardwood

Width: 26" (66 cm)

Weight: 66 lbs (29.9 kg)

Minimum Order Quantity: 1

Country of Origin: Canada

Seat Length: 20" (50.8 cm)

Seat Height: 20" (50.8 cm)

Arm Height: 27" (68.6 cm)