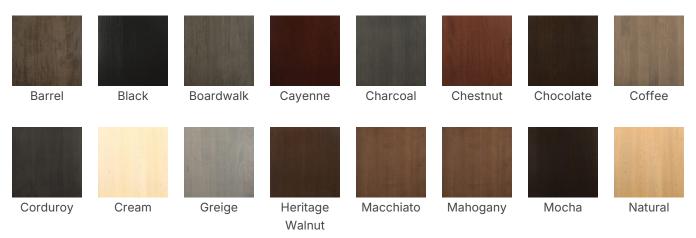

# MITYLITE

# Sussex Room Chair









holsag





## SPECIFICATIONS

| Height: | 45" | (114.3 | cm) |
|---------|-----|--------|-----|
|---------|-----|--------|-----|

Length: 28" (71.1 cm)

Product Type: Chair

Warranty: 10 years

Weight Capacity: 300 lbs (136.1 kg)

Seat Width: 20" (50.8 cm)

Seat Foam Type: Polyurethane

Frame Material: European Beech Hardwood

Width: 26" (66 cm)

Weight: 66 lbs (29.9 kg)

Minimum Order Quantity: 1

Country of Origin: Canada

Seat Length: 20" (50.8 cm)

Seat Height: 20" (50.8 cm)

Arm Height: 27" (68.6 cm)

### **OPTIONS**

#### WOODEN CHAIR STAINS



# Sussex Room Chair



#### FABRIC OPTIONS

• Visit our Fabric Center to see over 2,000+ fabrics!

#### ADD-ONS



In-Line Wheels

Available in white or brown, our in-line wheels are professionally secured in our factory.