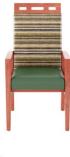

# Sussex Room Chair

holsag

## SPECIFICATIONS

| Height: | 45" | (114.3 | cm) |
|---------|-----|--------|-----|
|---------|-----|--------|-----|

Length: 28" (71.1 cm)

Product Type: Chair

Warranty: 10 years

Weight Capacity: 300 lbs (136.1 kg)

Seat Width: 20" (50.8 cm)

Seat Foam Type: Polyurethane

Frame Material: European Beech Hardwood

Width: 26" (66 cm)

Weight: 66 lbs (29.9 kg)

Minimum Order Quantity: 1

Country of Origin: Canada

Seat Length: 20" (50.8 cm)

Seat Height: 20" (50.8 cm)

Arm Height: 27" (68.6 cm)