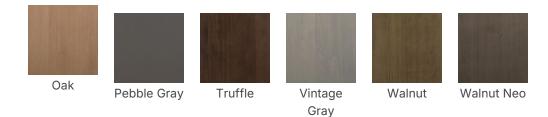

# MITYLITE

# Sussex Room Chair









holsag





## SPECIFICATIONS

| Height: | 45" | (114.3 | cm) |
|---------|-----|--------|-----|
|---------|-----|--------|-----|

Length: 28" (71.1 cm)

Product Type: Chair

Warranty: 10 years

Weight Capacity: 300 lbs (136.1 kg)

Seat Width: 20" (50.8 cm)

Seat Foam Type: Polyurethane

Frame Material: European Beech Hardwood

Width: 26" (66 cm)

Weight: 66 lbs (29.9 kg)

Minimum Order Quantity: 1

Country of Origin: Canada

Seat Length: 20" (50.8 cm)

Seat Height: 20" (50.8 cm)

Arm Height: 27" (68.6 cm)

### **OPTIONS**

#### WOODEN CHAIR STAINS



# Sussex Room Chair



#### FABRIC OPTIONS

• Visit our Fabric Center to see over 2,000+ fabrics!

#### ADD-ONS



In-Line Wheels

Available in white or brown, our in-line wheels are professionally secured in our factory.