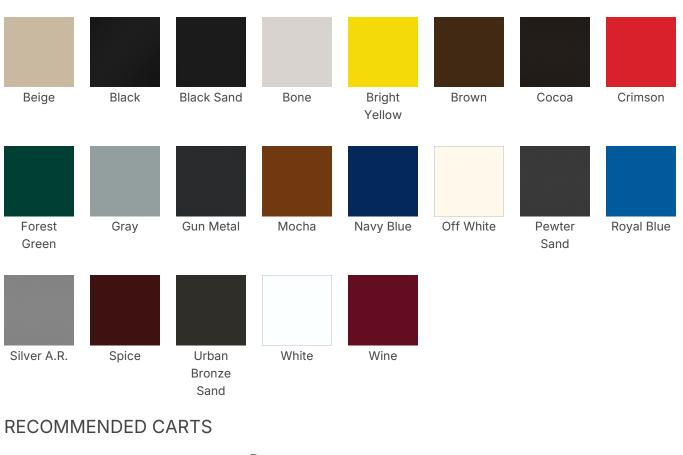

------------------------------|---------------------------------------|
| Length: 18.5" (47 cm)                                           | Weight: 11 lbs (5 kg)                 |
| Product Type: Chair                                             | Minimum Order Quantity: 1 - 100       |
| Warranty: 12 years on frame, 3 years on seat and back           | Weight Capacity: 1,000 lbs (453.6 kg) |
| Glide Options: Plastic                                          | Seat Length: 16" (40.6 cm)            |
| Seat Height: 18.5" (47 cm)                                      | Frame Material: Steel                 |
| Frame Metal Thickness: 14-gauge for legs, 16-<br>gauge for back | Ganging Option: Frame ganging         |

#### OPTIONS

#### PLASTIC COLORS



FRAME COLORS

## SwiftSet Stacking Chair







Comfort Seating Pan Cart

Stacking Chair Cart -2 Wheel



SwiftSet HD Stacking Chair

### MITYLITE