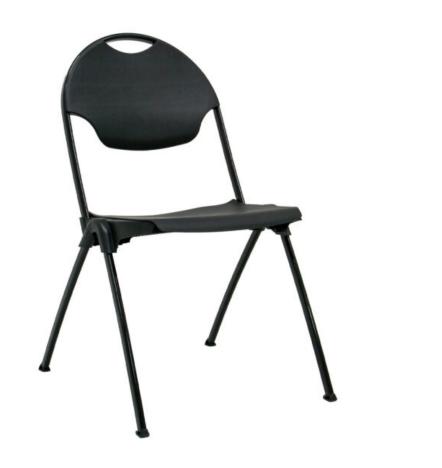

## SwiftSet Stacking Chair

#### SPECIFICATIONS

| Height: 34.5" (87.6 cm)                                         | Width: 20.5" (52.1 cm)                |
|-----------------------------------------------------------------|---------------------------------------|
| Length: 18.5" (47 cm)                                           | Weight: 11 lbs (5 kg)                 |
| Product Type: Chair                                             | Minimum Order Quantity: 1 - 100       |
| Warranty: 12 years on frame, 3 years on seat and back           | Weight Capacity: 1,000 lbs (453.6 kg) |
| Glide Options: Plastic                                          | Seat Length: 16" (40.6 cm)            |
| Seat Height: 18.5" (47 cm)                                      | Frame Material: Steel                 |
| Frame Metal Thickness: 14-gauge for legs, 16-<br>gauge for back | Ganging Option: Frame ganging         |