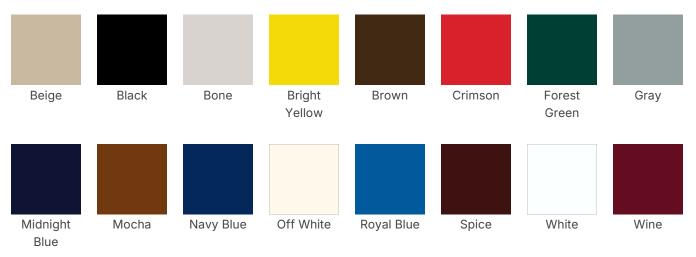

|
|-----------------------------------------------------------------|---------------------------------------|
| Length: 18.5" (47 cm)                                           | Weight: 11 lbs (5 kg)                 |
| Product Type: Chair                                             | Minimum Order Quantity: 1 - 100       |
| Warranty: 12 years on frame, 3 years on seat and back           | Weight Capacity: 1,000 lbs (453.6 kg) |
| Glide Options: Plastic                                          | Seat Length: 16" (40.6 cm)            |
| Seat Height: 18.5" (47 cm)                                      | Frame Material: Steel                 |
| Frame Metal Thickness: 14-gauge for legs, 16-<br>gauge for back | Ganging Option: Frame ganging         |

#### OPTIONS

#### PLASTIC COLORS



FRAME COLORS

## SwiftSet Stacking Chair







Comfort Seating Pan Cart

Stacking Chair Cart -2 Wheel



SwiftSet HD Stacking Chair

### MITYLITE