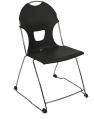

# MITYLITE

## SwiftSet Stacking Chair

#### SPECIFICATIONS

| Height: 34.5" (87.6 cm)                                         | Width: 20.5" (52.1 cm)                |
|-----------------------------------------------------------------|---------------------------------------|
| Length: 18.5" (47 cm)                                           | Weight: 11 lbs (5 kg)                 |
| Product Type: Chair                                             | Minimum Order Quantity: 1 - 100       |
| Warranty: 12 years on frame, 3 years on seat and back           | Weight Capacity: 1,000 lbs (453.6 kg) |
| Glide Options: Plastic                                          | Seat Length: 16" (40.6 cm)            |
| Seat Height: 18.5" (47 cm)                                      | Frame Material: Steel                 |
| Frame Metal Thickness: 14-gauge for legs, 16-<br>gauge for back | Ganging Option: Frame ganging         |