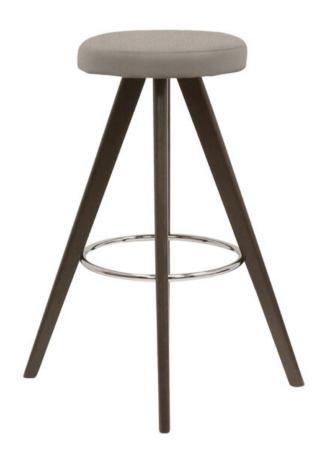

# **Tornio Barstool**

## SPECIFICATIONS

| Height: 30" (76.2 cm)               | Width: 25" (63.5 cm)                     |
|-------------------------------------|------------------------------------------|
| Length: 25" (63.5 cm)               | Weight: 10 lbs (4.5 kg)                  |
| Product Type: Chair                 | Minimum Order Quantity: 1                |
| Warranty: 10 years                  | Country of Origin: Canada                |
| Weight Capacity: 300 lbs (136.1 kg) | Seat Length: 15" (38.1 cm)               |
| Seat Width: 15" (38.1 cm)           | Seat Height: 24" (61 cm) - 30" (76.2 cm) |
| Seat Foam Type: Polyurethane        | Frame Material: European Beech Hardwood  |