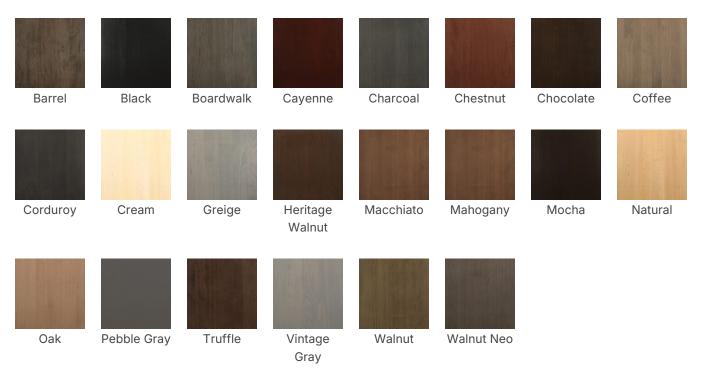

10 years                  | Country of Origin: Canada                |
| Weight Capacity: 300 lbs (136.1 kg) | Seat Length: 15" (38.1 cm)               |
| Seat Width: 15" (38.1 cm)           | Seat Height: 24" (61 cm) - 30" (76.2 cm) |
| Seat Foam Type: Polyurethane        | Frame Material: European Beech Hardwood  |

### CUSTOM FABRIC REQUIREMENTS

| Seat Style  | Seat Total | Inside Back | Outside Back | Back Total | Total Yards |
|-------------|------------|-------------|--------------|------------|-------------|
| 1-10 Chairs | 1.6 yards  |             |              |            | 1.6 yards   |
| 10+ Chairs  | 0.6 yards  |             |              |            | 0.6 yards   |

## **OPTIONS**

#### CHAIR HEIGHT

24", 30"

#### WOODEN CHAIR STAINS

# **Tornio Barstool**

# MITYLITE



## FABRIC OPTIONS

• Visit our Fabric Center to see over 2,000+ fabrics!