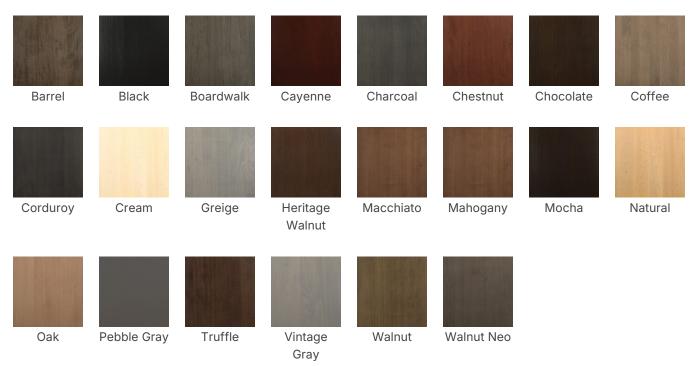

# MITYLITE

## Triumph Armchair









#### SPECIFICATIONS

| Height: | 30.5" | (77.5 | cm) |
|---------|-------|-------|-----|
|---------|-------|-------|-----|

Length: 25.8" (65.4 cm)

Product Type: Chair

Warranty: 10 years

Weight Capacity: 300 lbs (136.1 kg)

Seat Width: 18" (45.7 cm)

Seat Foam Type: Polyurethane

Distance Between Arms: 18" (45.7 cm)

Width: 20.8" (52.7 cm)

Weight: 15 lbs (6.9 kg)

Minimum Order Quantity: 1

Country of Origin: Canada

Seat Length: 17" (43.2 cm)

Seat Height: 18" (45.7 cm)

Arm Height: 26.5" (67.3 cm)

Frame Material: European Beech Hardwood

## **Triumph Armchair**

## OPTIONS

### WOODEN CHAIR STAINS



#### FABRIC OPTIONS

• Visit our Fabric Center to see compatible fabrics.