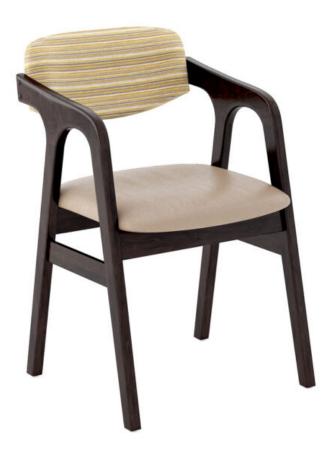

## Triumph Armchair

#### SPECIFICATIONS

| Height: | 30.5" | (77.5 | cm) |
|---------|-------|-------|-----|
|---------|-------|-------|-----|

Length: 25.8" (65.4 cm)

Product Type: Chair

Warranty: 10 years

Weight Capacity: 300 lbs (136.1 kg)

Seat Width: 18" (45.7 cm)

Seat Foam Type: Polyurethane

Distance Between Arms: 18" (45.7 cm)

Width: 20.8" (52.7 cm)

Weight: 15 lbs (6.9 kg)

Minimum Order Quantity: 1

Country of Origin: Canada

Seat Length: 17" (43.2 cm)

Seat Height: 18" (45.7 cm)

Arm Height: 26.5" (67.3 cm)

Frame Material: European Beech Hardwood