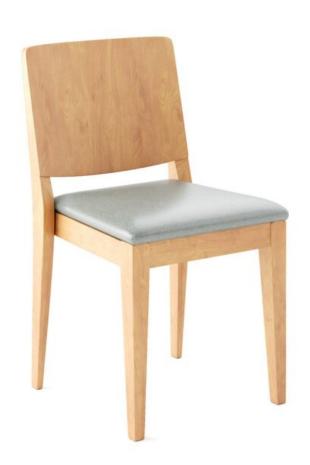

## Vista Stacking Side Chair

### Vista Stacking Side Chair

#### **SPECIFICATIONS**

Height: 31" (78.7 cm)

Length: 23" (58.4 cm)

**Product Type:** Chair

Warranty: 10 years

Weight Capacity: 300 lbs (136.1 kg)

Seat Width: 20" (50.8 cm)

Seat Foam Type: Polyurethane

Stacking Type: Nesting

Width: 24" (61 cm)

Weight: 14 lbs (6.4 kg)

Minimum Order Quantity: 1

Country of Origin: Canada

Seat Length: 18" (45.7 cm)

Seat Height: 18" (45.7 cm)

Frame Material: European Beech Hardwood