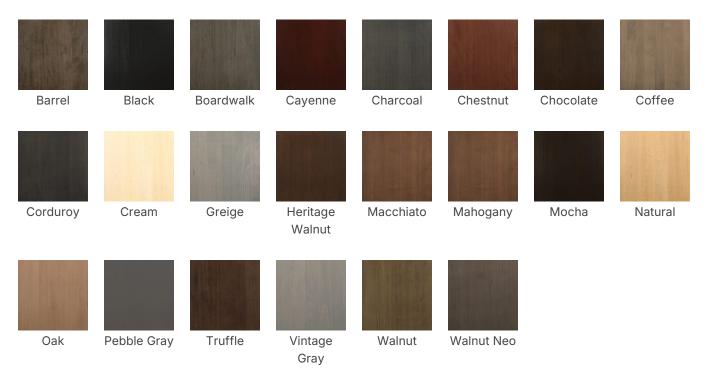

#### **SPECIFICATIONS**

Height: 31" (78.7 cm)

Length: 23" (58.4 cm)

**Product Type:** Chair

Warranty: 10 years

Weight Capacity: 300 lbs (136.1 kg)

Seat Width: 20" (50.8 cm)

Seat Foam Type: Polyurethane

Stacking Type: Nesting

Width: 24" (61 cm)

Weight: 14 lbs (6.4 kg)

Minimum Order Quantity: 1

Country of Origin: Canada

Seat Length: 18" (45.7 cm)

Seat Height: 18" (45.7 cm)

Frame Material: European Beech Hardwood

Stacking Number of Chair: 6

#### **CUSTOM FABRIC REQUIREMENTS**

| Seat Style  | Seat Total | Inside Back | Outside Back | Back Total | Total Yards |
|-------------|------------|-------------|--------------|------------|-------------|
| 1-10 Chairs | 0.35 yards | 0.25 yards  |              |            | 0.6 yards   |

#### **OPTIONS**

#### WOODEN CHAIR STAINS



#### **FABRIC OPTIONS**

• Visit our Fabric Center to see compatible fabrics.