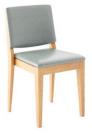

## Vista Stacking Side Chair

### Vista Stacking Side Chair

#### **SPECIFICATIONS**

Height: 31" (78.7 cm)

Length: 23" (58.4 cm)

**Product Type:** Chair

Warranty: 10 years

Weight Capacity: 300 lbs (136.1 kg)

Seat Width: 20" (50.8 cm)

Seat Foam Type: Polyurethane

Stacking Type: Nesting

Width: 24" (61 cm)

Weight: 14 lbs (6.4 kg)

Minimum Order Quantity: 1

Country of Origin: Canada

Seat Length: 18" (45.7 cm)

Seat Height: 18" (45.7 cm)

Frame Material: European Beech Hardwood